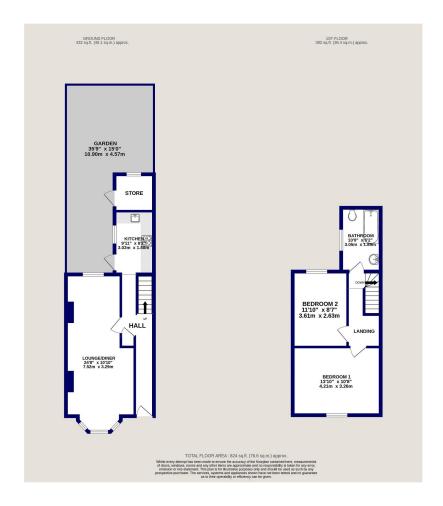

## Faversham Road, Beckenham, BR3

Guide Price £550.000 - £575.000

Please Quote Ref TH0310 For All Enquiries - GUIDE PRICE £550,000 - £575,000 - Charming two bedroom Victorian terraced cottage (824 Sq.Ft) with courtyard style garden, superbly situated in a quiet road close to the heart of Beckenham. The property offers beautifully appointed accommodation with stylish interiors, period appeal and high quality finish throughout - the perfect haven in this fantastic residential location. Features include an elegant double length through reception, separate well equipped kitchen, external store, modern upstairs bathroom, original feature fireplace surrounds, quality flooring, gas central heating, double glazing and neutral decor.

- Beautiful Two Bedroom Victorian House (824 Sq.Ft)
- · Character Appeal and Stylish Interiors
- · Well Equipped Kitchen
- Delightful Courtyard Garden
- Moments from Shops, Schools and Amenities