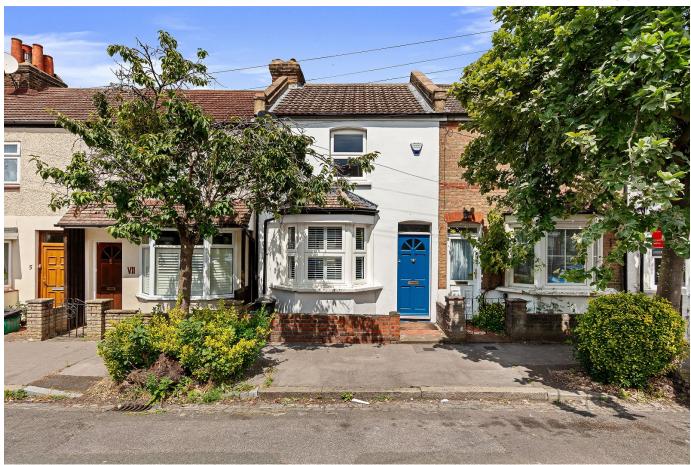

## Faversham Road, Beckenham, BR3

Guide Price £550.000 - £575.000

Please Quote Ref TH0310 For All Enquiries - GUIDE PRICE £550,000 - £575,000 - Charming two bedroom Victorian terraced cottage (824 Sq.Ft) with courtyard style garden, superbly situated in a quiet road close to the heart of Beckenham. The property offers beautifully appointed accommodation with stylish interiors, period appeal and high quality finish throughout - the perfect haven in this fantastic residential location. Features include an elegant double length through reception, separate well equipped kitchen, external store, modern upstairs bathroom, original feature fireplace surrounds, quality flooring, gas central heating, double glazing and neutral decor.