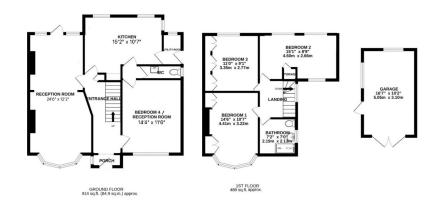

## NICK LOATES **exp** uk

- Three/ Four bedrooms
- Corner Plot With Garage To The Rear
- · Chain Free Sale
- Easy Access To Shops
- Superb Family Home

- · Semi Detached
- Three Double Bedrooms **Upstairs**
- · Located Close To Fantastic **Transport Links**
- Potential To Extend To The Side And Rear
- Driveway For Two Cars

Call Quoting Ref: NL0627 - Call Nicholas Loates eXp to view this extended four bedroom semi detached family home. This property is located within walking distance of wonderful schools and convenient transport links. The property offers an abundance of space throughout with an airy through lounge, an impressive kitchen/diner and large bedroom downstairs which would also work as a perfect office/ private dining room. A viewing is highly recommended.