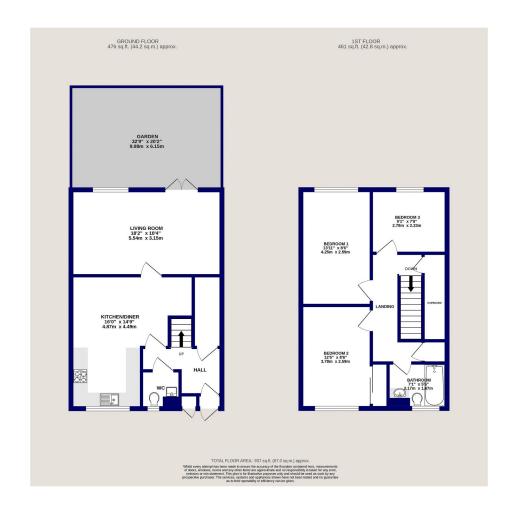

## Village Way, Beckenham, BR3

Guide Price £575,000 to £600,000

Please Quote Ref TH0310 For All Enquiries - GUIDE PRICE £575K - £600K - Beautifully presented three bedroom terraced family home (937 Sq.Ft) with delightful private garden, ideally situated in a sought after residential location close to transport links, schools and amenities. The property offers bright and spacious accommodation with stylish interiors and neutral finish throughout – the ideal living space for a growing family. Features include an inviting reception room, wonderful open plan kitchen/diner, first floor bathroom, ground floor WC, gas central heating, double glazing, and quality floor coverings.

- Beautiful Three Bedroom Terraced Family Home (937 Sq.Ft)
- · Modern Interiors and Neutral Finish
- Well Equipped Eat-In Kitchen/Diner
- Generous Private Garden
- Easy Access Shops, Schools and Amenities