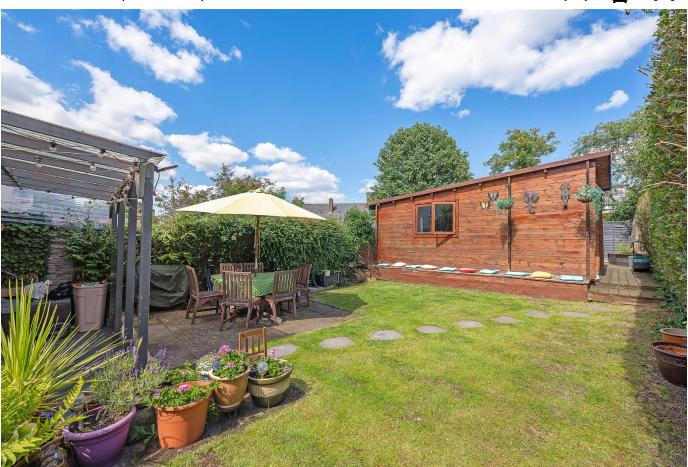

## Swaby Road, Earlsfield, SW18

Guide Price £900,000 - £950,000

PLEASE QUOTE JW0326 - GUIDE PRICE £900K - £950K - Beautifully presented three bedroom end of terrace family home (1,089 Sq.Ft) with attractive landscaped garden with side access and large garden room/home office, superbly situated within just a short walk of Earlsfield station. Offering bright and spacious accommodation over two floors, with stylish interiors and neutral finish throughout, the property provides the perfect space for a growing family, in a fantastic quiet residential location. Features include an inviting reception room, separate well equipped kitchen, upstairs bathroom and ground floor WC, ample inbuilt storage, gas central heating, double glazing, and quality floor coverings.

## **Key Features**

- BEAUTIFUL 3 BED END OF TERRACE HOUSE (1,089 SQ.FT)
- FANTASTIC EARLSFIELD LOCATION, **GOOD SCHOOLS**
- INVITING RECEPTION ROOM & STYLISH **KITCHEN**
- ATTRACTIVE GARDEN WITH GARDEN ROOM/HOME OFFICE
- SHORT WALK TO EARLSFIELD STATION AND AMENITIES