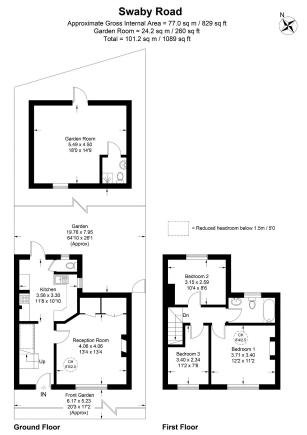

## Swaby Road, Earlsfield, SW18

Guide Price £900,000 - £950,000

PLEASE QUOTE JW0326 - GUIDE PRICE £900K - £950K - Beautifully presented three bedroom end of terrace family home (1,089 Sq.Ft) with attractive landscaped garden with side access and large garden room/home office, superbly situated within just a short walk of Earlsfield station. Offering bright and spacious accommodation over two floors, with stylish interiors and neutral finish throughout, the property provides the perfect space for a growing family, in a fantastic quiet residential location. Features include an inviting reception room, separate well equipped kitchen, upstairs bathroom and ground floor WC, ample inbuilt storage, gas central heating, double glazing, and quality floor coverings.

## **Key Features**

- BEAUTIFUL 3 BED END OF TERRACE HOUSE (1,089 SQ.FT)
- FANTASTIC EARLSFIELD LOCATION, **GOOD SCHOOLS**
- INVITING RECEPTION ROOM & STYLISH **KITCHEN**
- ATTRACTIVE GARDEN WITH GARDEN ROOM/HOME OFFICE
- SHORT WALK TO EARLSFIELD STATION AND AMENITIES

- GUIDE PRICE £900K £950K
- STYLISH INTERIORS AND NEUTRAL **FINISH**
- UPSTAIRS BATHROOM AND GROUND FLOOR WC
- ON-STREET PARKING
- PLEASE QUOTE JW0326