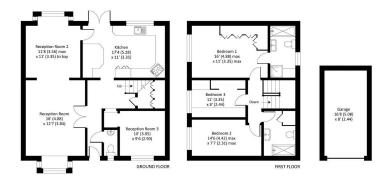

## Kingston Place, Harrow, HA3 6DB

Approximate Area = 1434 sq ft / 133.2 sq m Garage = 162 sq ft / 15 sq m Total = 1596 sq ft / 148.2 sq m For identification only - Not to scale

Floor plan produced in accordance with RICS Property Measurement Standards incorporal