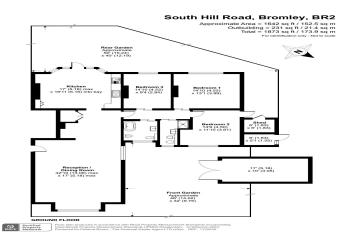

- Large Apartment +1800sq ft
- Three double Bedrooms
- Two Bathrooms
- · Large rear Private Garden
- South West Facing Garden
- Private Garage

petrenabrown.exp.uk.com

07884 313 760

Floor Area: sq. ft. Tenure: Leasehold Service Charge: £ per annum Ground Rent: £ per annum