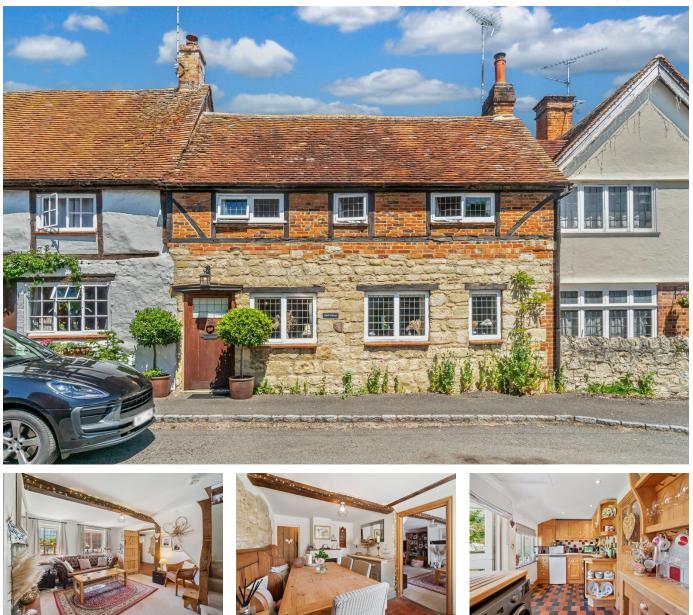

## Market Hill, Whitchurch, HP22

Offers Over £375,000

🍋 2 🚰 1 🚘 2

We are delighted to welcome April Cottage to the market, a charming Grade II Listed two bedroom cottage arranged over 904 sqft dating back to the 17th century, in the heart of Whitchurch.

## **Key Features**

- WHITCHURCH VILLAGE
- GRADE II 17TH CENTURY LISTED COTTAGE
- ONE BATHROOM
- GRAMMAR SCHOOL CATCHMENT
- OFF STREET PARKING

- 904 SQFT
- TWO BEDROOMS
- PERIOD FEATURES, EXPOSED BEAMS AND VAULTED CEILINGS
- LARGE SUNNY GARDEN
- CHAIN COMPLETE PRE-SALE