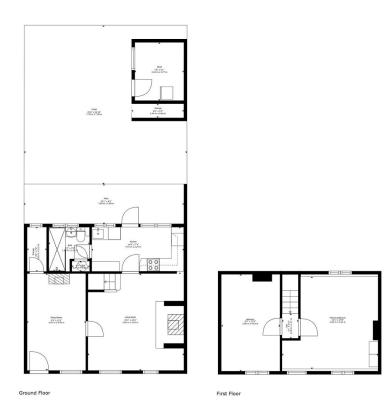

**TOTAL: 904 sq. ft, 84 m2** GROUND FLOOR: 529 sq. ft, 49 m2, FIRST FLOOR: 375 sq. ft, 35 m2 EXCLUDED AREAS: PATIO: 157 sq. ft, 15 m2, STORAGE: 39 sq. ft, 4 m2, SHED: 70 sq. ft, 7 m2, GRASS: 525 sq. ft, 49 m2, \*: 5 sq. ft, 0 m2

For Illustrative Purposes Only. Confirm Measurements Prior To Making Any Decisions.

eXp World UK Ltd is a registered company at Corporation Service Company (UK) Limited, 5 Churchill Place, 10th Floor, London, United Kingdom, E14 5HU. Registered company number is 12016573. VAT Registration Number is 327 4120 29