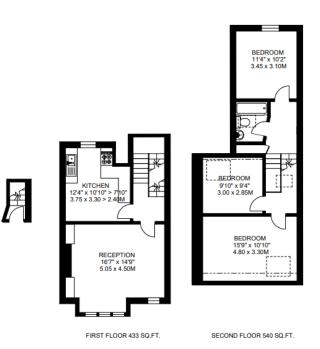

## Hemberton Road, Clapham, SW9

£600,000 - £650,000

🍋 3 🚆 1 🚘 1

PLEASE QUOTE JW0326 - GUIDE PRICE £600K - £650K – Well presented three double bedroom split level period conversion (973 Sq.Ft), ideally situated just a short walk from Clapham North and Clapham High Street stations and a vibrant array of shops, bars and restaurants. The property provides bright and spacious accommodation arranged over two floors, with modern interiors and neutral decor throughout. Features include a large reception room, separate eat-in kitchen/diner, modern shower room, quality floor coverings, gas central heating and double glazing.

## **Key Features**

- PLEASE QUOTE JW0326
- SOUGHT AFTER CLAPHAM LOCATION
- BRIGHT AND SPACIOUS RECEPTION ROOM
- MODERN SHOWER ROOM
- MOMENTS FROM CLAPHAM NORTH/ CLAPHAM HIGH STREET

- WELL PRESENTED 3 BED SPLIT LEVEL CONVERSION (973 SQ.FT)
- MODERN INTERIORS AND NEUTRAL FINISH
- SEPARATE EAT-IN KITCHEN/DINER
- LONG LEASE AND NO CHAIN
- CLOSE TO SHOPS, BARS AND RESTAURANTS

FIRST FLOOR FLAT 62 HEMBERTON ROAD BRIXTON LONDON SW9