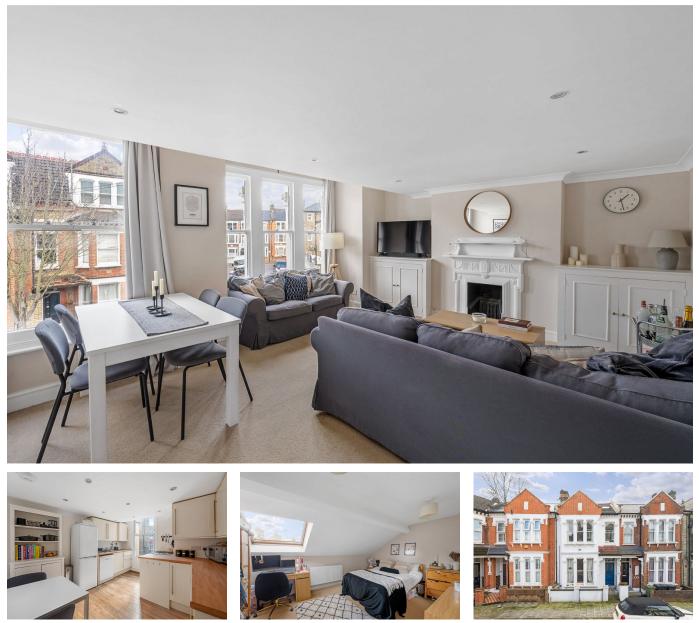

## Hemberton Road, Clapham, SW9

£600,000 - £650,000

🍋 3 🚆 1 🚘 1

PLEASE QUOTE JW0326 - GUIDE PRICE £600K - £650K – Well presented three double bedroom split level period conversion (973 Sq.Ft), ideally situated just a short walk from Clapham North and Clapham High Street stations and a vibrant array of shops, bars and restaurants. The property provides bright and spacious accommodation arranged over two floors, with modern interiors and neutral decor throughout. Features include a large reception room, separate eat-in kitchen/diner, modern shower room, quality floor coverings, gas central heating and double glazing.

## **Key Features**

- PLEASE QUOTE JW0326
- SOUGHT AFTER CLAPHAM LOCATION
- BRIGHT AND SPACIOUS RECEPTION ROOM
- MODERN SHOWER ROOM
- MOMENTS FROM CLAPHAM NORTH/ CLAPHAM HIGH STREET

- WELL PRESENTED 3 BED SPLIT LEVEL CONVERSION (973 SQ.FT)
- MODERN INTERIORS AND NEUTRAL FINISH
- SEPARATE EAT-IN KITCHEN/DINER
- LONG LEASE AND NO CHAIN
- CLOSE TO SHOPS, BARS AND RESTAURANTS