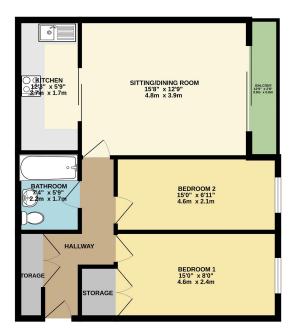

- · Modern Fitted Kitchen
- 630 SQ FT / 58.53 SQM of Living Space
- Private Balcony
- A 50% Shared Ownership Option is Available
- Potential 7% Yield

GROUND FLOOR 632 sq.ft. (58.8 sq.m.) approx.

Whist every attempt has been made to ensure the accuracy of the floopshum contained here, measureme of obors, windows, rooms and any other items are approximate and no responsibility to skean for my ensurement and no responsibility to skean for my ensurement and no responsibility to skean for my ensurement. This plant is for flashatively empropose conly and should be used as such by an prospective purchaser. This exercise, systems and applicators shown have not been stated and no guarant prospective purchaser. This exercise, systems and applicators shown have not been stated and no guarant prospective purchaser. The services you have given a prospective purchaser.