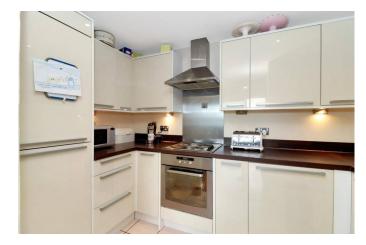

- · Modern Fitted Kitchen
- 630 SQ FT / 58.53 SQM of Living Space
- Private Balcony
- A 50% Shared Ownership Option is Available
- Potential 7% Yield

GROUND FLOOR 632 sq.ft. (58.8 sq.m.) approx.

Whist every attempt has been made to ensure the accuracy of the floopshum contained here, measureme of obors, windows, rooms and any other items are approximate and no responsibility to skean for my ensurement and no responsibility to skean for my ensurement and no responsibility to skean for my ensurement. This plant is for flashatively empropose conly and should be used as such by an prospective purchaser. This exercise, systems and applicators shown have not been stated and no guarant prospective purchaser. This exercise, systems and applicators shown have not been stated and no guarant prospective purchaser. The services you have given a prospective purchaser.