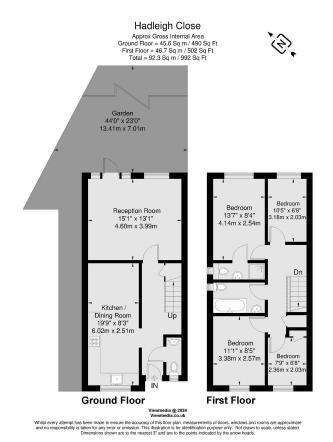

## Hadleigh Close, West Wimbledon, SW20

Beautifully presented four bedroom semi detached family home (992 Sq.Ft), set within a quiet cul-de-sac backing onto playing fields, in a fantastic West Wimbledon location. Offering spacious and modern accommodation with stylish interiors and neutral decor throughout, the property provides the ideal haven for family life, with delightful private garden to the rear and allocated parking space. Further features include an inviting reception room, separate eat-in kitchen/diner, upstairs bathroom and principal bedroom en-suite, downstairs guest WC, gas central heating, double glazing, and quality floor coverings.

## **Key Features**

- Beautiful Four Bedroom Semi Detached Family Home (992 Sq.Ft)
- · Stylish Interiors and Neutral Finish
- Separate Well Equipped Eat-In Kitchen/ Diner
- Pretty Private Garden Backing onto Playing Fields
- Close to Wimbledon Chase Station, Schools and Amenities

- Quiet Cul-de-Sac Location
- · Bright and Spacious Reception Room
- Family Bathroom, En-Suite and Guest WC
- Allocated Parking Space
- Property Ref: DA 0587