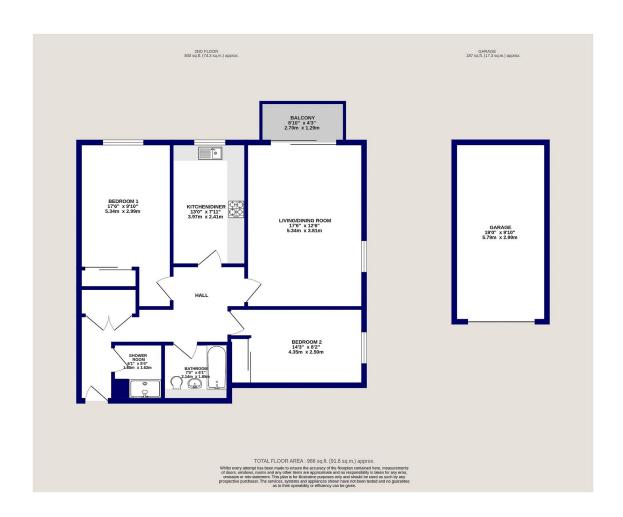

## Croydon Road, Beckenham, BR3

Guide Price £400,000

Please Quote Ref TH0310 For All Enquiries – Beautifully presented two double bedroom top floor flat (986 Sq.Ft) with private balcony, garage and access to well maintained communal gardens. The property offers bright and spacious accommodation with quality finish and neutral interiors throughout - ideal for homeowner or investor alike, in this fantastic location close to transport links and amenities. Features include a large dual aspect reception room, separate well equipped eat-in kitchen, modern bathroom and further shower room, ample inbuilt storage including access to useful loft space, gas central heating, double glazing, quality floor coverings, and share of the freehold.

- Beautiful Two Double Bedroom Top Floor Flat (986 Sq.Ft)
- · Modern Interiors and Quality Finish
- · Private Balcony with Far-Reaching Views
- Garage
- Close to Excellent Transport Links and Amenities