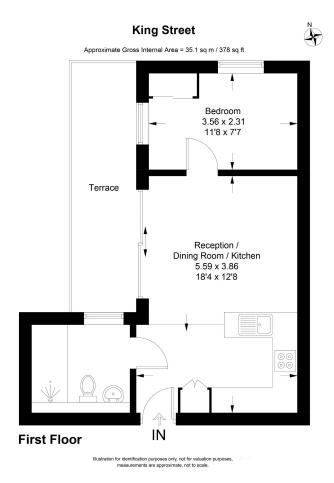

## King Street, Hammersmith, W6

Guide Price £500.000 - £550.000

PLEASE QUOTE JW0326- GUIDE PRICE £500K - £550K - Very well presented one bedroom first floor apartment (378 Sq.Ft) with private terrace, 990 year lease and no onward chain, ideally situated in a vibrant Hammersmith location, moments from transport links and amenities. The property offers bright, well planned accommodation with modern interiors and quality finish ideal for first time or investment buyer alike. Features include an inviting open plan reception/ kitchen, modern shower room, electric heating, double glazing, quality floor coverings and neutral decor.