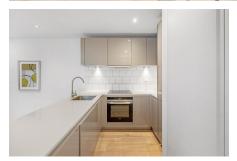

## King Street, Hammersmith, W6

Guide Price £500.000 - £550.000

PLEASE QUOTE JW0326- GUIDE PRICE £500K - £550K - Very well presented one bedroom first floor apartment (378 Sq.Ft) with private terrace, 990 year lease and no onward chain, ideally situated in a vibrant Hammersmith location, moments from transport links and amenities. The property offers bright, well planned accommodation with modern interiors and quality finish ideal for first time or investment buyer alike. Features include an inviting open plan reception/ kitchen, modern shower room, electric heating, double glazing, quality floor coverings and neutral decor.

## **Key Features**

- MODERN 1 BED FIRST FLOOR APARTMENT (378 SQ.FT)
- STYLISH INTERIORS AND QUALITY **FINISH**
- PRIVATE TERRACE
- NO CHAIN
- MOMENTS FROM SHOPS AND **AMENITIES**

- FANTASTIC VIBRANT LOCATION
- MODERN OPEN PLAN LIVING
- 990 YEAR LEASE
- CLOSE TO HAMMERSMITH STATION
- PLEASE QUOTE JW0326