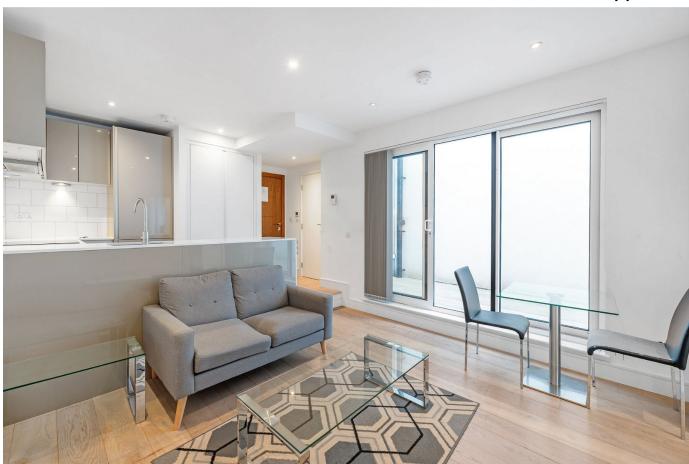

## King Street, Hammersmith, W6

Guide Price £500.000 - £550.000

PLEASE QUOTE JW0326- GUIDE PRICE £500K - £550K - Very well presented one bedroom first floor apartment (378 Sq.Ft) with private terrace, 990 year lease and no onward chain, ideally situated in a vibrant Hammersmith location, moments from transport links and amenities. The property offers bright, well planned accommodation with modern interiors and quality finish ideal for first time or investment buyer alike. Features include an inviting open plan reception/ kitchen, modern shower room, electric heating, double glazing, quality floor coverings and neutral decor.

## **Key Features**

- MODERN 1 BED FIRST FLOOR APARTMENT (378 SQ.FT)
- STYLISH INTERIORS AND QUALITY **FINISH**
- PRIVATE TERRACE
- NO CHAIN
- MOMENTS FROM SHOPS AND **AMENITIES**

- FANTASTIC VIBRANT LOCATION
- MODERN OPEN PLAN LIVING
- 990 YEAR LEASE
- CLOSE TO HAMMERSMITH STATION
- PLEASE QUOTE JW0326