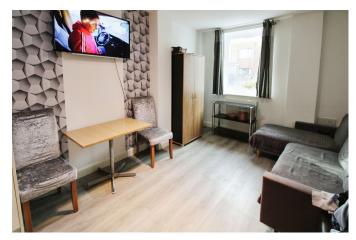

Total floor area 61.4 m² (661 sq.ft.) approx

This plan is for illustration purposes only and may not be representative of the property. Plan not to scale. Powered by PropertyBox

This two bedroom ground floor apartment is set in the heart of HA3 and sold with no upper chain. The property was built five years ago to a high specification and comprises of an open plan living space/kitchen with built in appliances, two double bedrooms and a large modern bathroom. The accommodation is modern throughout currently rented for £1,600.00pcm with a potential income of £1,800.00pcm and is within walking distance to Harrow & Wealdstone station (Bakerloo and various Overground Services, as well as a number of bus routes).