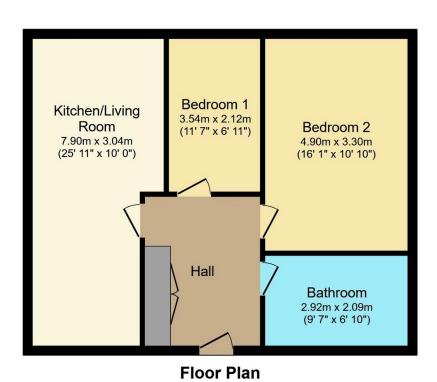

Total floor area 61.4 m² (661 sq.ft.) approx

This plan is for illustration purposes only and may not be representative of the property. Plan not to scale. Powered by PropertyBox

This two bedroom ground floor apartment is set in the heart of HA3 and sold with no upper chain. The property was built five years ago to a high specification and comprises of an open plan living space/kitchen with built in appliances, two double bedrooms and a large modern bathroom. The accommodation is modern throughout currently rented for £1,600.00pcm with a potential income of £1,800.00pcm and is within walking distance to Harrow & Wealdstone station (Bakerloo and various Overground Services, as well as a number of bus routes).