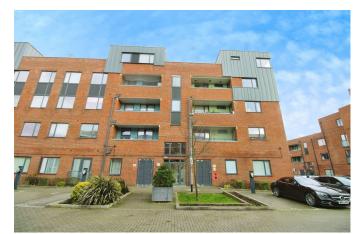

## Artisan Place, Wealdstone, Harrow, HA3 5EB

£325,000

Total floor area 61.4 m² (661 sq.ft.) approx

This plan is for illustration purposes only and may not be representative of the property. Plan not to scale. Powered by PropertyBox

This two bedroom ground floor apartment is set in the heart of HA3 and sold with no upper chain. The property was built five years ago to a high specification and comprises of an open plan living space/kitchen with built in appliances, two double bedrooms and a large modern bathroom. The accommodation is modern throughout currently rented for £1,600.00pcm with a potential income of £1,800.00pcm and is within walking distance to Harrow & Wealdstone station (Bakerloo and various Overground Services, as well as a number of bus routes).