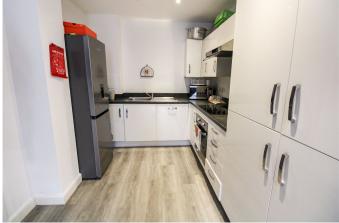

Total floor area 61.4 m² (661 sq.ft.) approx

This plan is for illustration purposes only and may not be representative of the property. Plan not to scale. Powered by PropertyBox

This two bedroom ground floor apartment is set in the heart of HA3 and sold with no upper chain. The property was built five years ago to a high specification and comprises of an open plan living space/kitchen with built in appliances, two double bedrooms and a large modern bathroom. The accommodation is modern throughout currently rented for £1,600.00pcm with a potential income of £1,800.00pcm and is within walking distance to Harrow & Wealdstone station (Bakerloo and various Overground Services, as well as a number of bus routes).