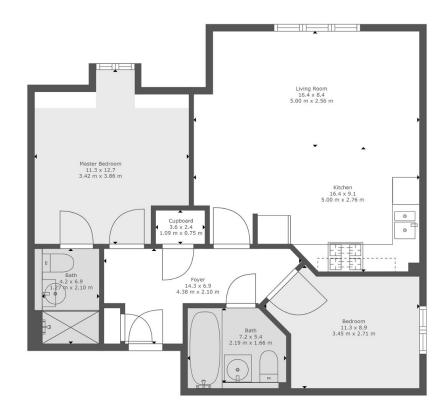

## PLEASE QUOTE LT0751 FOR ALL ENQUIRIES

Beautifully presented 2 bedroom penthouse apartment (627 Sq.Ft) close to Uxbridge and Brunel University offering off street parking and beautiful communal gardens. Offering bright and spacious accommodation, with modern interiors, modern design and neutral finish throughout.

## **Key Features**

- · 2 Double Bedrooms
- · Allocated Parking
- 627 sqft
- EPC rating C
- Close to Uxbridge & Brunel University

- · 2 Bathrooms
- Penthouse apartment
- · Well Maintained Communal Gardens
- Modern kitchen
- · Ample Storage

TOTAL: 627 sq. ft, 58 m2 FLOOR 1: 627 sq. ft, 58 m2 EXCLUDED AREAS: LOW CEILING: 9 sq. ft, 0 m2