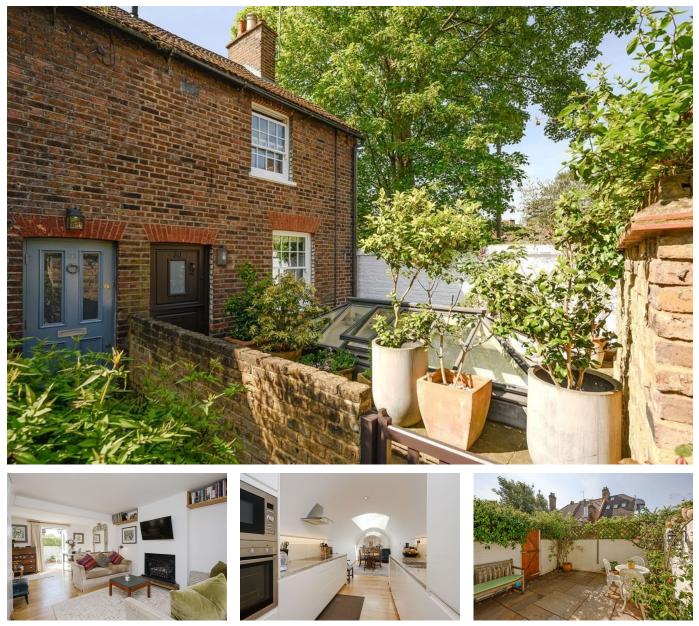

## Crooked Billet, Wimbledon, SW19 £1,150,000

🍋 2 🚰 1 🚘 2

Stunning two bedroom end of terrace cottage (795 Sq.Ft) with delightful wall-enclosed courtyard garden and permit parking, superbly situated on the edge of Wimbledon Common, moments from the boutique shops and restaurants of Wimbledon Village, and within easy reach of transport links and schools. The property has been beautifully maintained and appointed by the current owner, offering characterful accommodation over three floors, with stylish interiors and enormous period appeal. Features include an elegant double length reception room, wonderful lower level kitchen/diner with lantern rooflight, first floor bathroom and lower level WC, ample inbuilt storage, gas central heating, stripped wood flooring, double glazing and neutral finish.

## **Key Features**

- Stunning Two Bedroom End of Terrace Cottage (795 Sq.Ft)
- Character Appeal and Modern Interiors
- · Superb Open Plan Kitchen/Diner with Lantern Rooflight
- Delightful Wall-Enclosed Courtyard Garden
- Close to Wimbledon Station, Shops, • Schools and Amenities

- Sought After Wimbledon Village/ Common Location
- Bright and Spacious Double Length Reception
- First Floor Family Bathroom and Lower Level WC
- Permit Parking
- Property Ref: DA0587

responsibility is taken for any error or idelines. Not drawn to scale, unless st