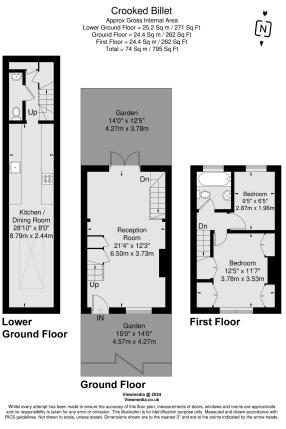

## Crooked Billet, Wimbledon, SW19 £1,150,000

🍋 2 🚰 1 🚘 2

Stunning two bedroom end of terrace cottage (795 Sq.Ft) with delightful wall-enclosed courtyard garden and permit parking, superbly situated on the edge of Wimbledon Common, moments from the boutique shops and restaurants of Wimbledon Village, and within easy reach of transport links and schools. The property has been beautifully maintained and appointed by the current owner, offering characterful accommodation over three floors, with stylish interiors and enormous period appeal. Features include an elegant double length reception room, wonderful lower level kitchen/diner with lantern rooflight, first floor bathroom and lower level WC, ample inbuilt storage, gas central heating, stripped wood flooring, double glazing and neutral finish.

## **Key Features**

- Stunning Two Bedroom End of Terrace Cottage (795 Sq.Ft)
- Character Appeal and Modern Interiors
- · Superb Open Plan Kitchen/Diner with Lantern Rooflight
- Delightful Wall-Enclosed Courtyard Garden
- Close to Wimbledon Station, Shops, • Schools and Amenities

- Sought After Wimbledon Village/ Common Location
- Bright and Spacious Double Length Reception
- First Floor Family Bathroom and Lower Level WC
- Permit Parking
- Property Ref: DA0587

responsibility is taken for any error or idelines. Not drawn to scale, unless st