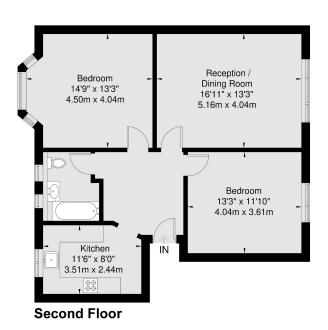

### Bushey Road, Raynes Park, SW20

£425,000

Well presented two double bedroom second floor flat (827 Sq.Ft), set within a popular purpose built block with attractive communal grounds, residents parking and long lease, ideally located within a short distance of Wimbledon Chase and Raynes Park stations, as well as local amenities. The property has been well maintained and appointed by the current owner, offering bright and spacious accommodation with period appeal, stylish interiors and neutral decor throughout. Features include a generous reception/dining room, separate well equipped kitchen, bathroom with white suite, gas central heating, double glazing, security entry phone, high ceilings, and quality floor coverings.

- · Sought After Development
- · Bright and Spacious Reception Room
- · Attractive Communal Gardens
- Long Lease
- Property Ref: DA 0587

Merton Mansions Approx Gross Internal Area Second Floor = 76.9 Sq m / 827 Sq Ft

#### Viewmedia @ 2024 Viewmedia.co.uk

Whilst every attempt has been made to ensure the accuracy of this floor plan, measurements of doors, windows and rooms are approximate and responsibility is taken for any error or omission. This illustration is for identification purpose only. Measured and drawn accordance with PICS availables. Not drawn to end, unless stated. Discognizing a plant and the people wild plant is a long to the people wild plant.