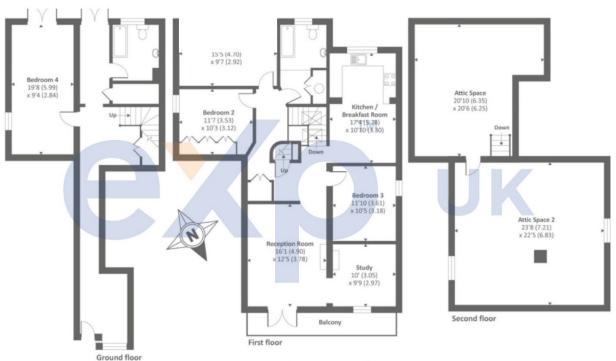

und 10-15 minutes, or via the 142 bus from outside the house. This route covers Bushey and Watford heading north, and Edgware and Brent Cross heading south.

Other bus routes are a short walk down Stanmore Hill to The Broadway, where there is ample shopping, restaurants and cafes.

The A41 & M1 are a short drive away.

## MARK STERN EXP UK

01923 549 065 / 07494 448 886
@ mark.stern@exp.uk.com
markstern.exp.uk.com

- 3 4 Double Bedrooms
- 2 3 Reception Rooms
- Many Period Features Steeped in Local History
- Income Generated from Shop Below
- Approx 2,739 SQ FT (254.4 SQM)

- 2 Bathrooms
- Access to Large Double Loft Space
- Private Rear Walled Garden Plus Front Facing Balcony - Views Over London
- Convenient Location for Schools, Shopping & Entertainment
- Tastefully Presented Throughout



Approx. Gross internal floor area 2739 SQFT / 254.4 SQM