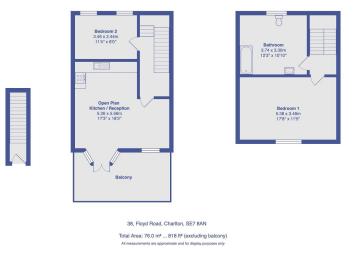

## Floyd Road, Charlton, London SE7 8AN

Guide Price £350,000

**1** 2 **1** 1 **1** 1

Chain Free

- Split level Apartment
- · Spacious Bathroom
- 18Ft Reception/Kitchen

Decked Balcony

- · Two Double Bedrooms
- Close to Transport and Amenities

Guide Price £350,000 - £400,000.

Tucked away in a serene locale just a stone's throw from "The Valley," the cherished home ground of Charlton Athletic Football Club, and Charlton National Rail Station, lies this expansive split-level duplex apartment. Offering bright and airy living spaces spread across two floors, encompassing a generous 818 sq ft. The first floor greets you with an impressive 18ft open-plan reception/kitchen area that seamlessly flows onto a charming decked balcony, offering views down the street. Additionally, a cozy double bedroom is located on this level. Ascending to the upper floor, you'll find a spacious family bathroom and another well-proportioned double bedroom, completing the living accommodation.