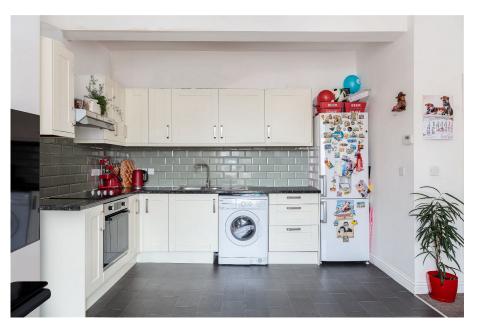

## Floyd Road, Charlton, London SE7 8AN

Guide Price £350,000

**1** 2 **1** 1 **1** 1

Chain Free

- Split level Apartment
- · Spacious Bathroom
- 18Ft Reception/Kitchen

Decked Balcony

- · Two Double Bedrooms
- Close to Transport and Amenities

Guide Price £350,000 - £400,000.

Tucked away in a serene locale just a stone's throw from "The Valley," the cherished home ground of Charlton Athletic Football Club, and Charlton National Rail Station, lies this expansive split-level duplex apartment. Offering bright and airy living spaces spread across two floors, encompassing a generous 818 sq ft. The first floor greets you with an impressive 18ft open-plan reception/kitchen area that seamlessly flows onto a charming decked balcony, offering views down the street. Additionally, a cozy double bedroom is located on this level. Ascending to the upper floor, you'll find a spacious family bathroom and another well-proportioned double bedroom, completing the living accommodation.