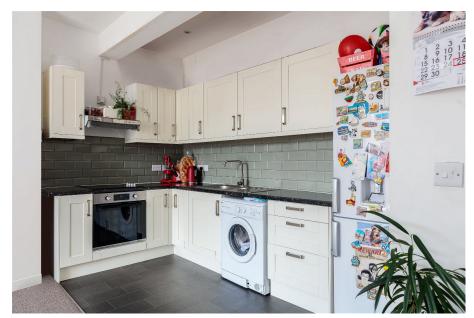

## Floyd Road, Charlton, London SE7 8AN

Guide Price £350,000

**1** 2 **1** 1 **1** 1

Chain Free

- Split level Apartment
- · Spacious Bathroom
- 18Ft Reception/Kitchen

Decked Balcony

- · Two Double Bedrooms
- Close to Transport and Amenities

Guide Price £350,000 - £400,000.

Tucked away in a serene locale just a stone's throw from "The Valley," the cherished home ground of Charlton Athletic Football Club, and Charlton National Rail Station, lies this expansive split-level duplex apartment. Offering bright and airy living spaces spread across two floors, encompassing a generous 818 sq ft. The first floor greets you with an impressive 18ft open-plan reception/kitchen area that seamlessly flows onto a charming decked balcony, offering views down the street. Additionally, a cozy double bedroom is located on this level. Ascending to the upper floor, you'll find a spacious family bathroom and another well-proportioned double bedroom, completing the living accommodation.