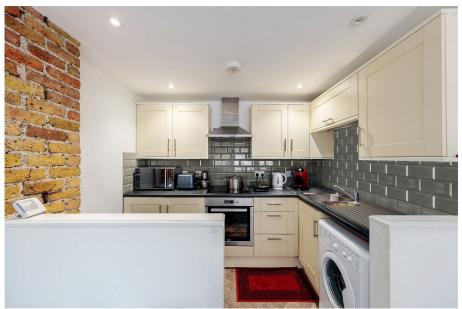

## Floyd Road, Charlton, London SE7 8AN

Guide Price £325,000

**2 1 1 1** 

Chain Free

- · Two Double Bedrooms
- Open Plan Kitchen/Reception Modern Kitchen
- Easy Reach to Greenwich Shopping Park
- Close to Transport and Amenities
- O2 and North Greenwich Closeby

Guide Price £325,000 - £375,000

Tucked away in a serene locale just a stone's throw from "The Valley," the cherished home ground of Charlton Athletic Football Club, and Charlton National Rail Station, lies this smart two bedroom apartment, offering bright and airy living space spread across 673 sq ft. The apartment boasts a generously sized open-plan reception area seamlessly connected to a modern kitchen, accentuated by 8-foot-high ceilings. Complementing this layout are two well proportioned double bedrooms and a contemporary bathroom.