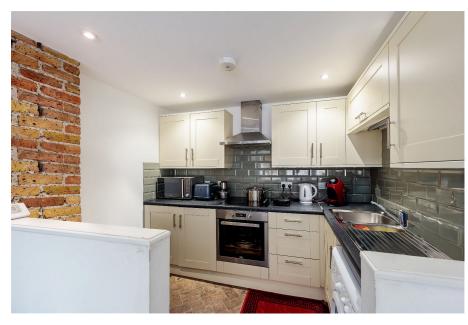

## Floyd Road, Charlton, London SE7 8AN

Guide Price £325,000

**2 1 1 1** 

Chain Free

- · Two Double Bedrooms
- Open Plan Kitchen/Reception Modern Kitchen
- Easy Reach to Greenwich Shopping Park
- Close to Transport and Amenities
- O2 and North Greenwich Closeby

Guide Price £325,000 - £375,000

Tucked away in a serene locale just a stone's throw from "The Valley," the cherished home ground of Charlton Athletic Football Club, and Charlton National Rail Station, lies this smart two bedroom apartment, offering bright and airy living space spread across 673 sq ft. The apartment boasts a generously sized open-plan reception area seamlessly connected to a modern kitchen, accentuated by 8-foot-high ceilings. Complementing this layout are two well proportioned double bedrooms and a contemporary bathroom.