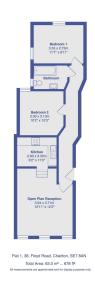

Guide Price £325,000 - £375,000

Tucked away in a serene locale just a stone's throw from "The Valley," the cherished home ground of Charlton Athletic Football Club, and Charlton National Rail Station, lies this smart two bedroom apartment, offering bright and airy living space spread across 673 sq ft. The apartment boasts a generously sized open-plan reception area seamlessly connected to a modern kitchen, accentuated by 8-foot-high ceilings. Complementing this layout are two well proportioned double bedrooms and a contemporary bathroom.