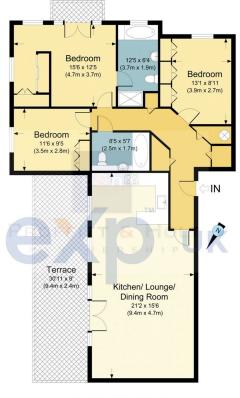

CAMPBELL COURT, WD17 4BU APPROX. GROSS INTERNAL FLOOR AREA 1195 SQ FT / 111 SQ M. PHOTWI23PECT THE MAGE IS AUSTRATING BAY: NOT TO SCALE COPYRIGHT THE IMAGE TALOPLITD 2017.