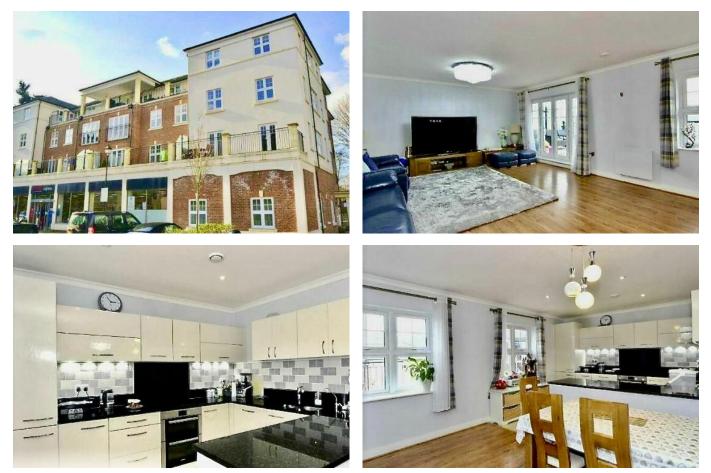

## Flat 25, Campbell Court, 1, Colnhurst Road

£599,950

🍋 3 🚰 2 🚘 1

Ref: MS0129

This Luxury Penthouse three double bedroom apartment with private bathrooms and walk in dressing

area has come to market chain free. Situated in the heart of Nascot Wood this property is part of the

ever-popular Cala homes development, The property is presented to high specifications and is finished to a high standard throughout.