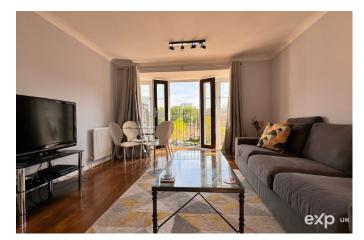

Offering a spacious inviting lounge, with plenty natural light thanks to the dual-aspect windows. It is an ideal space for relaxing or entertaining guests.

The Modern Kitchen has a sleek breakfast bar, is designed for both style and functionality, making meal preparation a delight.