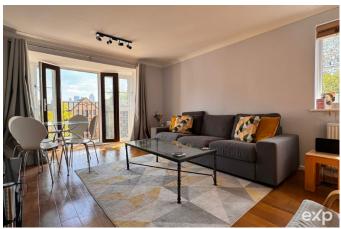

Offering a spacious inviting lounge, with plenty natural light thanks to the dual-aspect windows. It is an ideal space for relaxing or entertaining guests.

The Modern Kitchen has a sleek breakfast bar, is designed for both style and functionality, making meal preparation a delight.