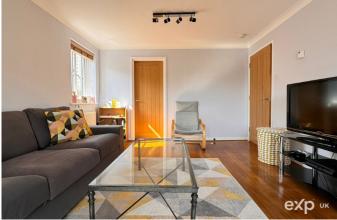

Offering a spacious inviting lounge, with plenty natural light thanks to the dual-aspect windows. It is an ideal space for relaxing or entertaining guests.

The Modern Kitchen has a sleek breakfast bar, is designed for both style and functionality, making meal preparation a delight.