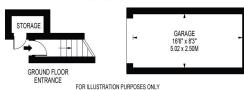

## APPROXIMATE GROSS INTERNAL FLOOR AREA: 801 SQ FT - 74.37 SQ M (EXCLUDING GARAGE & STORAGE) APPROXIMATE GROSS INTERNAL FLOOR AREA OF GARAGE: 135 SQ FT - 12.55 SQ M APPROXIMATE GROSS INTERNAL FLOOR AREA OF STORAGE: 14 SQ FT - 1.34 SQ M

**OAKHILL COURT** 

THIS FLOOR PLAN SHOULD BE USED AS A GENERAL OUTLINE FOR GUIDANCE ONLY AND DOES NOT CONSTITUTE IN WHICLE OR IN PART AN OFFER OR CONTRACT.

ANY INTERIONIS PURCHASER OR LESSEE SHOULD SATISFY THEINSELYES BY INSPECTION, SEARCHES, ENGURIES AND PULL, SURVIEW AS TO THE CORRECTIONS OF POACH STATEMENT