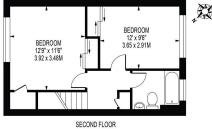

## APPROXIMATE GROSS INTERNAL FLOOR AREA: 801 SQ FT - 74.37 SQ M (EXCLUDING GARAGE & STORAGE) APPROXIMATE GROSS INTERNAL FLOOR AREA OF GARAGE: 135 SQ FT - 12.55 SQ M APPROXIMATE GROSS INTERNAL FLOOR AREA OF STORAGE: 14 SQ FT - 1.34 SQ M

**OAKHILL COURT** 

THIS FLOOR PLAN SHOULD BE USED AS A GENERAL OUTLINE FOR GUIDANCE ONLY AND DOES NOT CONSTITUTE IN WHICLE OR IN PART AN OFFER OR CONTRACT.

ANY INTERIONIS PURCHASER OR LESSEE SHOULD SATISFY THEINSELYES BY INSPECTION, SEARCHES, ENGURIES AND PULL, SURVIEW AS TO THE CORRECTIONS OF POACH STATEMENT