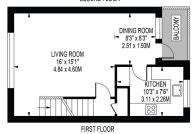

## APPROXIMATE GROSS INTERNAL FLOOR AREA: 801 SQ FT - 74.37 SQ M (EXCLUDING GARAGE & STORAGE) APPROXIMATE GROSS INTERNAL FLOOR AREA OF GARAGE: 135 SQ FT - 12.55 SQ M APPROXIMATE GROSS INTERNAL FLOOR AREA OF STORAGE: 14 SQ FT - 1.34 SQ M

**OAKHILL COURT** 

THIS FLOOR PLAN SHOULD BE USED AS A GENERAL OUTLINE FOR GUIDANCE ONLY AND DOES NOT CONSTITUTE IN WHICLE OR IN PART AN OFFER OR CONTRACT.

ANY INTERIONIS PURCHASER OR LESSEE SHOULD SATISFY THEINSELYES BY INSPECTION, SEARCHES, ENGURIES AND PULL, SURVIEW AS TO THE CORRECTIONS OF POACH STATEMENT