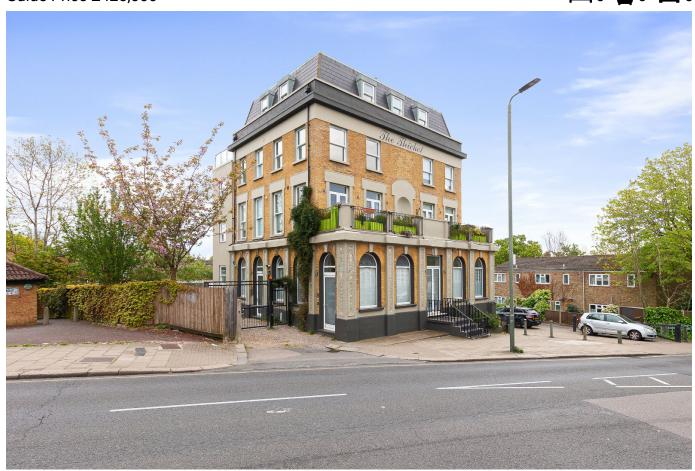

## Flat 7, 73, Anerley Road

Guide Price £425,000

Please Quote Ref; TH0310 For All Enquiries - Beautifully presented ground floor two-bedroom apartment (772 sq.ft) situated a stone's throw from the ever-popular Crystal Palace Park. A well maintained share of free hold building that benefits of off-street parking.

## **Key Features**

- Guide Price £425,000 £450,000
- · Share Of Freehold
- · Off Street Parking
- Great Local Bars, Cafes And Restaurants
- Close To Crystal Palace Park On A Prime Road

- Two-Bedroom Ground Floor Apartment
- · Open Plan Kitchen/Dinning/Living Room
- · Kitchen Island With Built-in Hob
- 0.3Miles From Crystal Palace Station (National Rail & London Overground)
- Please Quote Ref; TH0310