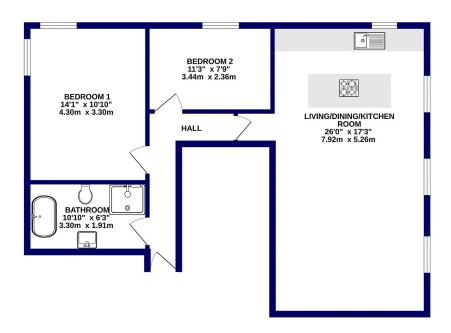

GROUND FLOOR 772 sq.ft. (71.7 sq.m.) approx.

TOTAL FLOOR AREA: 772 sq.ft. (71.7 sq.m.) approx.

Whilst every attempt has been made to ensure the accuracy of the floorpian contained here, measurements of doors, windows, rooms and any other items are approximate and no responsibility is taken for any error, emission or mis-statement. This plan is for illustrative purposes only and should be used as such by any prospective purchase. The services, systems and appliances shown have not been tested and no guarantee.