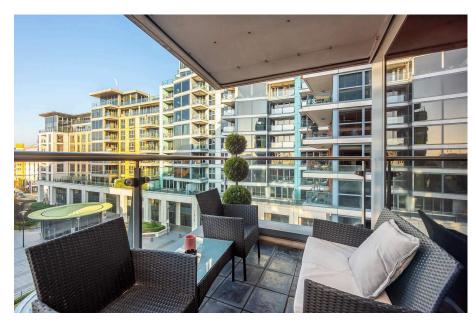

• 24h Conceirge and Gym • Private Balcony

• Riverside Development • Fourth Floor

This exquisite two-bedroom luxury apartment on the fourth floor offers a stunning view over a peaceful courtyard and fountain towards Fulham. Impeccably presented, it features a private balcony, two elegant bathrooms, and a well-appointed kitchen. Finished to the highest standards, it includes air conditioning and tiled floors.

Set within a secure building in the sought-after Imperial Wharf riverside development, the apartment grants access to a wealth of on-site amenities, including restaurants, pubs, gardens, and a fully equipped gym. With natural light flooding the reception, an inviting living space, and a modern kitchen, this residence is perfect for unwinding and entertaining.