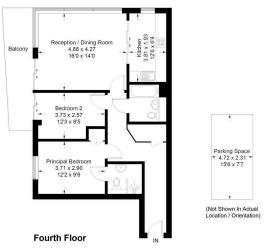

## Imperial Wharf

Approximate Gross Internal Area = 75.9 sq m / 817 sq ft Including Limited Use Area (1.7 sq m / 18 sq ft)

Illustration for identification purposes only, measurements are approximate, not to scale. floorplansUsketch.com @ (ID921271)