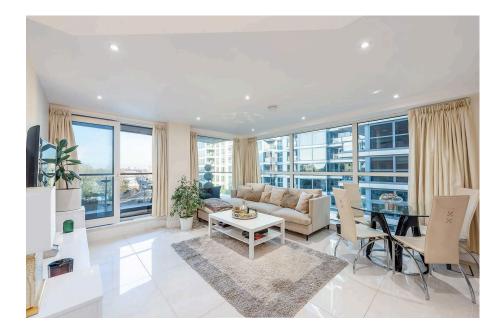

• 24h Conceirge and Gym • Private Balcony

• Riverside Development • Fourth Floor

This exquisite two-bedroom luxury apartment on the fourth floor offers a stunning view over a peaceful courtyard and fountain towards Fulham. Impeccably presented, it features a private balcony, two elegant bathrooms, and a well-appointed kitchen. Finished to the highest standards, it includes air conditioning and tiled floors.

Set within a secure building in the sought-after Imperial Wharf riverside development, the apartment grants access to a wealth of on-site amenities, including restaurants, pubs, gardens, and a fully equipped gym. With natural light flooding the reception, an inviting living space, and a modern kitchen, this residence is perfect for unwinding and entertaining.