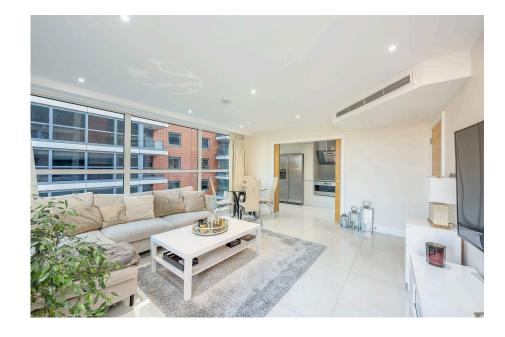

• 24h Conceirge and Gym • Private Balcony

• Riverside Development • Fourth Floor

This exquisite two-bedroom luxury apartment on the fourth floor offers a stunning view over a peaceful courtyard and fountain towards Fulham. Impeccably presented, it features a private balcony, two elegant bathrooms, and a well-appointed kitchen. Finished to the highest standards, it includes air conditioning and tiled floors.

Set within a secure building in the sought-after Imperial Wharf riverside development, the apartment grants access to a wealth of on-site amenities, including restaurants, pubs, gardens, and a fully equipped gym. With natural light flooding the reception, an inviting living space, and a modern kitchen, this residence is perfect for unwinding and entertaining.