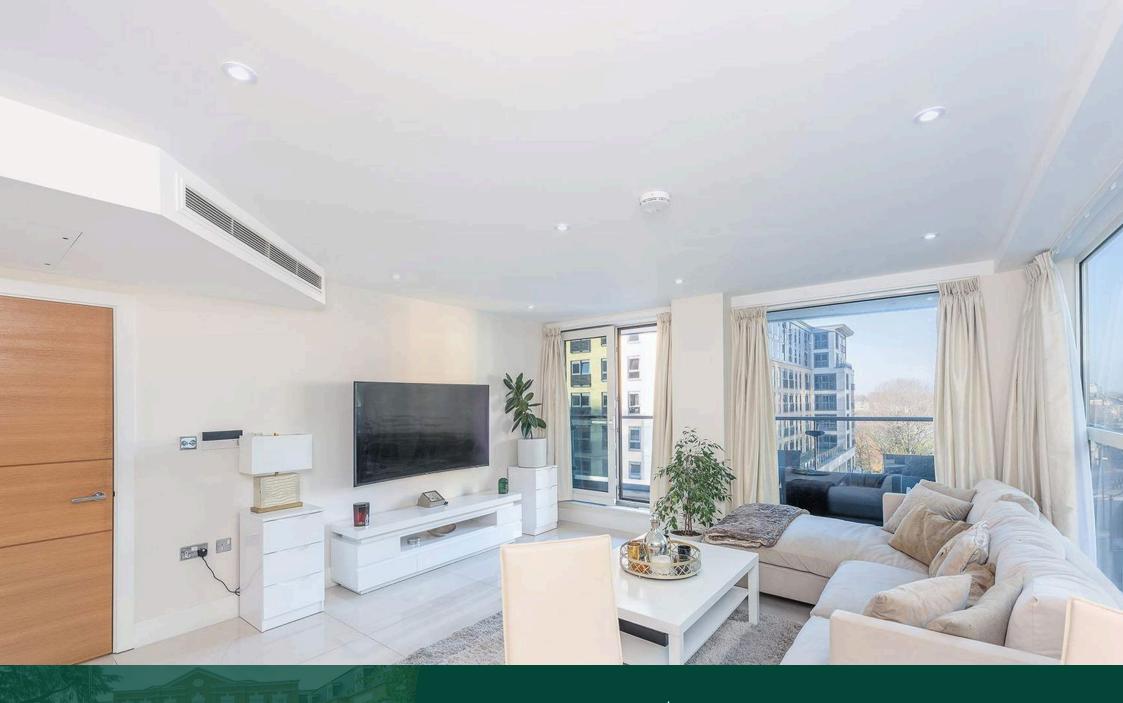

• 24h Conceirge and Gym • Private Balcony

• Riverside Development • Fourth Floor

This exquisite two-bedroom luxury apartment on the fourth floor offers a stunning view over a peaceful courtyard and fountain towards Fulham. Impeccably presented, it features a private balcony, two elegant bathrooms, and a well-appointed kitchen. Finished to the highest standards, it includes air conditioning and tiled floors.

Set within a secure building in the sought-after Imperial Wharf riverside development, the apartment grants access to a wealth of on-site amenities, including restaurants, pubs, gardens, and a fully equipped gym. With natural light flooding the reception, an inviting living space, and a modern kitchen, this residence is perfect for unwinding and entertaining.