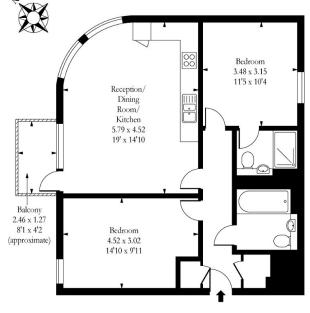

#### Cabot Close, Croydon, CR0

Ground Floor

Approx Gross Internal Area 724 S

724 Sq Ft - 67.26 Sq M

Measured in accordance with RICS guidelines. Every attempt is made to ensure accuracy However all measurments are approximate. The floor plan is illustrative purposes only and is not to scale www.tomekphotography.co.uk