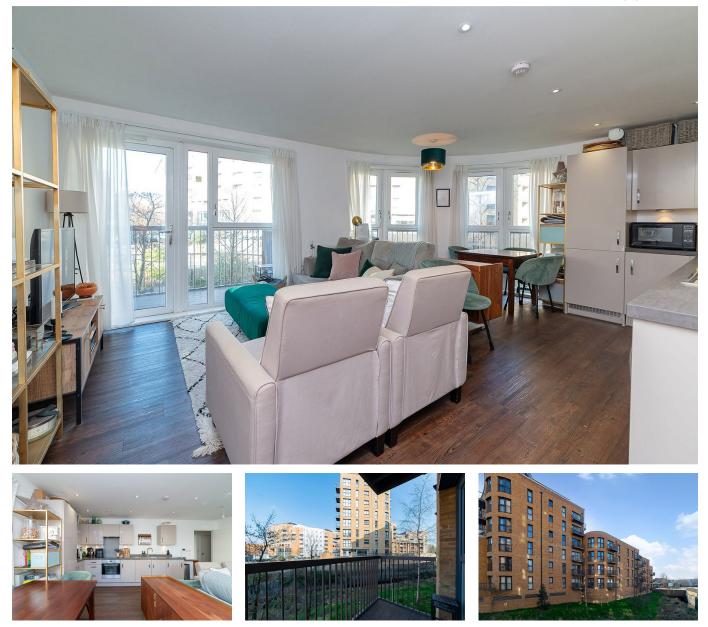

### Ruby Court, Cabot Close, Croydon, CR0

Guide Price £300,000

🍋 2 🖕 2 🚘 1

Please Quote JH0395 For All Enquiries - Smartly presented two double bedroom ground floor apartment (724 Sq.Ft) with private balcony and secure underground parking, conveniently situated in a popular modern development close to Wandle Park Tramlink with good links to East Croydon station and Croydon town centre. The property offers bright and spacious, well planned accommodation with stylish interiors and neutral decor throughout - ideal as a first time or investment purchase. Features include an inviting open plan reception/kitchen/diner with access to private balcony, family bathroom and master en-suite, gas central heating, double glazing, ample inbuilt storage, quality floor coverings and long lease (145 years).

#### **Key Features**

- Well Presented Two Bedroom Ground Floor Apartment (724 Sq.Ft)
- Bright and Spacious Open Plan Reception/Kitchen/Diner
- Modern Bathroom and En-Suite
- Secure Underground Parking (with Fob Access)
- Easy Access East Croydon Station and Town Centre

- Popular Modern Development
- Private Balcony
- Communal Gardens
- Close to Wandle Park Tramlink
- Please Quote JH0395 For All Enquiries