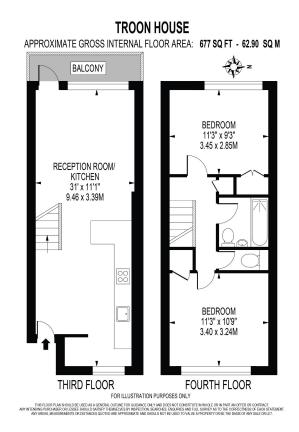

## Troon House, White Horse Road, E1

Guide Price £350,000

2 🚰 1 🚘 1

eXp World UK Ltd is a registered company at Corporation Service Company (UK) Limited, 5 Churchill Place, 10th Floor, London, United Kingdom, E14 5HU. Registered company number is 12016573. VAT Registration Number is 327 4120 29 DAVID GREENSLADE **EX** 

@david.greenslade@exp.uk.com
davidgreenslade.exp.uk.com
Co208 05 00 252

- Please Quote Ref: DG0640.
- Split Level 3rd & 4th Floor
- Two Double Bedrooms
- Close To Transport Links
- Owner is in the process of extending the lease by a further 90 years.

No Onward Chain

UK

- Open Plan
- · Balcony with City Views
- Excellent Investment Opportunity
- Guide price £350,000 £365,000.

Please Quote Ref: DG0640. Guide price £350,000 - £365,000. City Living: This well presented two-bedroom split-level maisonette on the 3rd & 4th floor with lift access is available with no onward chain, presenting a great opportunity for both investors and homebuyers. Located on White Horse Road near Commercial Road, this property combines modern living with convenience and connectivity.

@david.greenslade@exp.uk.com

0208 05 00 252

Offering a spacious open plan lounge/kitchen with integrated appliances and giving access to your balcony with London Skyline views. Upstairs are two double bedrooms, bathroom and a separate WC.