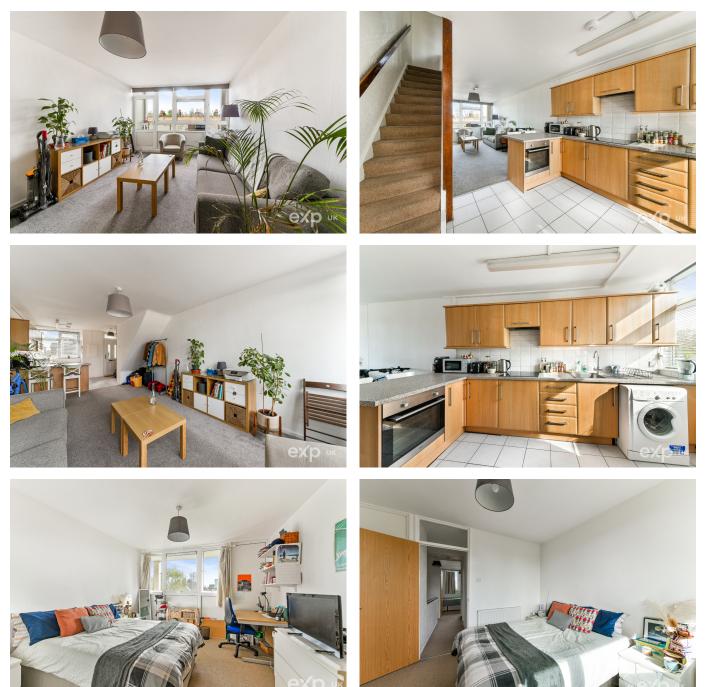

No Onward Chain

UK

- Open Plan
- · Balcony with City Views
- Excellent Investment Opportunity
- Guide price £350,000 £365,000.

Please Quote Ref: DG0640. Guide price £350,000 - £365,000. City Living: This well presented two-bedroom split-level maisonette on the 3rd & 4th floor with lift access is available with no onward chain, presenting a great opportunity for both investors and homebuyers. Located on White Horse Road near Commercial Road, this property combines modern living with convenience and connectivity.

@david.greenslade@exp.uk.com

0208 05 00 252

Offering a spacious open plan lounge/kitchen with integrated appliances and giving access to your balcony with London Skyline views. Upstairs are two double bedrooms, bathroom and a separate WC.