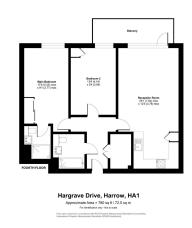

## Ref: NL0627 GUIDE PRICE £425,000 - £450,000

Launch Day Saturday April 20th - Call now to view this immaculate two double bedroom property located on the fourth floor of this modern Eastman Village development. This property offers two bathrooms and an open plan living room leading onto a spacious balcony with some of the best views the development has to offer. Watch the video tour to see more that this wonderful property has to offer.