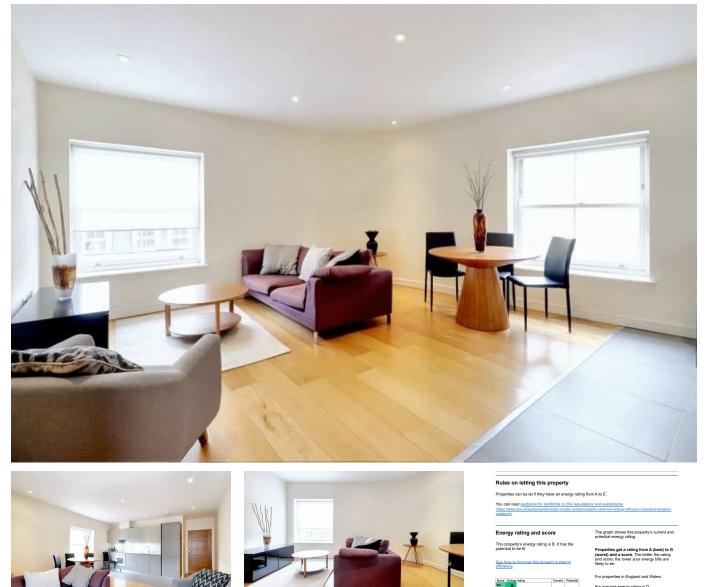

## Lakenham Place, London, E3 4HQ

£1,850PCM (Deposit: £2,134)

🍋 1 🚰 1 🚍 1

Tax Band: C Furnished: Furnished

Quote Ref DG0640. Available Now is this superb 1 bedroom modern apartment located in Rockland Apartments E3. Offered fully furnished with open-plan living. The lounge/kitchen has integrated appliances and there is a good sized bedroom and modern bathroom. Located near Mile End Park, offering excellent transport links with nearby bus stops and stations like Mile End and Bow Road for easy city access. Close to Tesco Express, diverse dining options, top schools like Old Ford Primary, and Queen Mary University. Enjoy nearby amenities, shopping, healthcare, gyms, and vibrant nightlife. Ideal for those seeking a stylish, convenient city home. DAVID GREENSLADE **EXP** UK