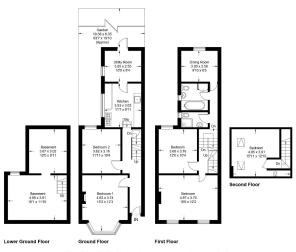

## Waddon Road

Approximate Gross Internal Area = 161.5 sq m / 1738 sq ft

Illustration for identification purposes only, measurements are approximate, not to scale, floorplansUsketch.com @ (ID1062640)