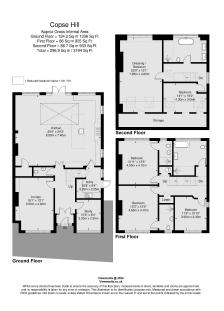

## Coming Soon £2,250,000

🗀 5 🚰 4 🚍 3

- Stunning Double Fronted Five Bedroom Semi Detached House (3,194 Sg.Ft)
- Architect Designed Newly Extended and Superbly Refurbished
- Breath-Taking Open Plan Kitchen/Diner/Family Room
- Four Luxurious, Stylishly Designed Bath/Shower Rooms Plus Guest WC
- Close to Wimbledon Common, Transport Links, Schools and Amenities

Stunning five bedroom, four bathroom, double fronted semi detached house (3,194 Sq.Ft) offering newly extended and superbly refurbished accommodation with architect designed high quality finish throughout, featuring a spectacular kitchen diner family room opening to a large landscaped all weather garden with west facing aspect, superbly situated in a highly sought after West Wimbledon location, situated on the junction of Barham Road on the cusp of the prestigious Drax Estate. Wimbledon Common is a short level stroll from the house, convenient for Wimbledon Village, Coombe parade with Raynes Park Commuter station (frequent trains to Waterloo 21mins) & High street conveniences also close by. Property Ref: DA0587