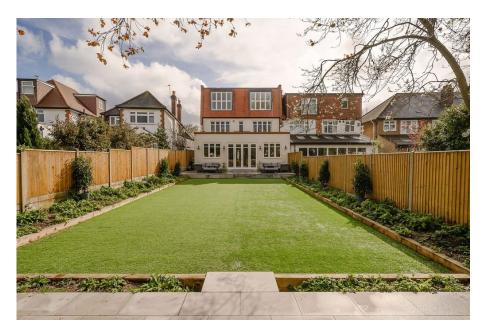

- Sought After Residential Location Close to the Drax Estate
- Luxury Accommodation Over Three Floors
- Elegant Reception Room and Separate Study Room
- Large All Weather Garden, Resin Driveway with Cabling for Electric Charge Point
- Property Ref: DA 0587

Stunning five bedroom, four bathroom, double fronted semi detached house (3,194 Sq.Ft) offering newly extended and superbly refurbished accommodation with architect designed high quality finish throughout, featuring a spectacular kitchen diner family room opening to a large landscaped all weather garden with west facing aspect, superbly situated in a highly sought after West Wimbledon location, situated on the junction of Barham Road on the cusp of the prestigious Drax Estate. Wimbledon Common is a short level stroll from the house, convenient for Wimbledon Village, Coombe parade with Raynes Park Commuter station (frequent trains to Waterloo 21mins) & High street conveniences also close by. Property Ref: DA0587