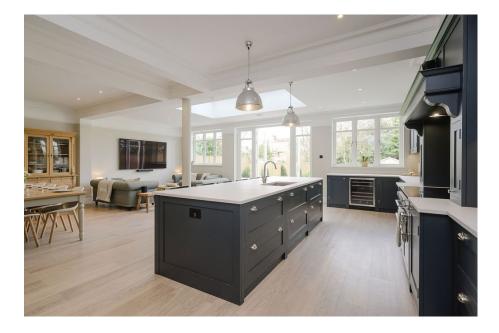

## Coming Soon £2,250,000

🗀 5 🚰 4 🚍 3

- Stunning Double Fronted Five Bedroom Semi Detached House (3,194 Sg.Ft)
- Architect Designed Newly Extended and Superbly Refurbished
- Breath-Taking Open Plan Kitchen/Diner/Family Room
- Four Luxurious, Stylishly Designed Bath/Shower Rooms Plus Guest WC
- Close to Wimbledon Common, Transport Links, Schools and Amenities

Stunning five bedroom, four bathroom, double fronted semi detached house (3,194 Sq.Ft) offering newly extended and superbly refurbished accommodation with architect designed high quality finish throughout, featuring a spectacular kitchen diner family room opening to a large landscaped all weather garden with west facing aspect, superbly situated in a highly sought after West Wimbledon location, situated on the junction of Barham Road on the cusp of the prestigious Drax Estate. Wimbledon Common is a short level stroll from the house, convenient for Wimbledon Village, Coombe parade with Raynes Park Commuter station (frequent trains to Waterloo 21mins) & High street conveniences also close by. Property Ref: DA0587