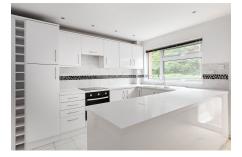

## **Key Features**

- Guide Price; £475,000-£500,000
- · Bright and Spacious Eat-In Kitchen/Diner
- Large Private Patio With Lawn Area
- Langley Park Secondary School Catchment Area
- · Chain Free

- Two Bedroom, Two Bathroom End Of Terrace House (828 Sq.Ft)
- · First Floor Bathroom and Master En-Suite
- · Built-in Storage
- · Short Walk To Eden Park Station
- Please Quote Ref TH0310 For All Enquiries