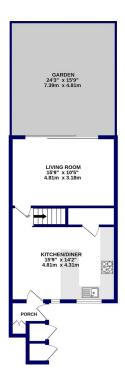

## 1 Leaveland Close

Guide Price £500,000

Please Quote Ref TH0310 For All Enquiries - GUIDE PRICE £475,000 - £500,000 - Offering to the market this beautifully presented Chain Free, two-bedroom, two-bathroom end-of-terrace family home (828 Sq.Ft) with a private patio and lawn area. Nestled in a tranquil residential setting, it offers an ideal sanctuary for modern living.

## **Key Features**

- Guide Price; £475,000-£500,000
- · Bright and Spacious Eat-In Kitchen/Diner
- Large Private Patio With Lawn Area
- Langley Park Secondary School Catchment Area
- · Chain Free

- Two Bedroom, Two Bathroom End Of Terrace House (828 Sq.Ft)
- · First Floor Bathroom and Master En-Suite
- · Built-in Storage
- · Short Walk To Eden Park Station
- Please Quote Ref TH0310 For All Enquiries

GROUND FLOOR 428 sq.ft. (39.8 sq.m.) approx. 1ST FLOOR 400 sq.ft. (37.2 sq.m.) approx.

TOTAL FLOOR AREA: 828 sq.ft. (76.9 sq.m.) approx.
Whist every attempt has been made to ensure the accuracy of the floorpian contained here, measureme
of doos, windows, rooms and any other items are approximate and no responsibility is taken for any em
orisizion or mis-statement. This plan is for illustrative purposes only and should be used as such by an
prosperview purchaser. The services, systems and applicances alternal have been tested and no guaran