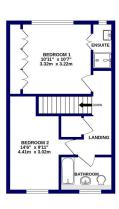

## 1 Leaveland Close

Guide Price £500,000

Please Quote Ref TH0310 For All Enquiries - GUIDE PRICE £475,000 - £500,000 - Offering to the market this beautifully presented Chain Free, two-bedroom, two-bathroom end-of-terrace family home (828 Sq.Ft) with a private patio and lawn area. Nestled in a tranquil residential setting, it offers an ideal sanctuary for modern living.

## **Key Features**

- Guide Price; £475,000-£500,000
- · Bright and Spacious Eat-In Kitchen/Diner
- Large Private Patio With Lawn Area
- Langley Park Secondary School Catchment Area
- · Chain Free

- Two Bedroom, Two Bathroom End Of Terrace House (828 Sq.Ft)
- · First Floor Bathroom and Master En-Suite
- · Built-in Storage
- · Short Walk To Eden Park Station
- Please Quote Ref TH0310 For All Enquiries

GROUND FLOOR 428 sq.ft. (39.8 sq.m.) approx. 1ST FLOOR 400 sq.ft. (37.2 sq.m.) approx.

TOTAL FLOOR AREA: 828 sq.ft. (76.9 sq.m.) approx.
Whist every attempt has been made to ensure the accuracy of the floorpian contained here, measureme
of doos, windows, rooms and any other items are approximate and no responsibility is taken for any em
orisizion or mis-statement. This plan is for illustrative purposes only and should be used as such by an
prosperview purchaser. The services, systems and applicances alternal have been tested and no guaran