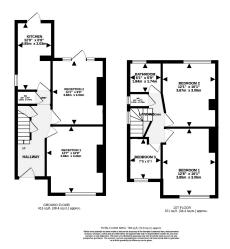

## **12 Ventnor Avenue** Guide Price £575,000

**▶** 3 **▶** 1 **№** 2

- REF NL0627
- Semi Detached
- Large Rear Garden
- Close To Outstanding Schools
- Off Street Parking

- Three Bedrooms
- No Onward Chain
- Quiet Stanmore Location
- Potential To Be A Lovely Family Home
- Within A Short Walk Of Belmont Circle

## REF - NL0627 Launch Day Saturday 6th April

Call Nick at eXp to view this impressive three bedroom semi detached house located in a quiet residential location in Stanmore and is within a short walk of Belmont Circle. The house has ample of street parking and a garage perfect for storage. This property also offers an abundance of potential throughout with neighbouring houses extended into the loft and towards the rear. This is a chain free sale and is available asap. A viewing is highly recommended.