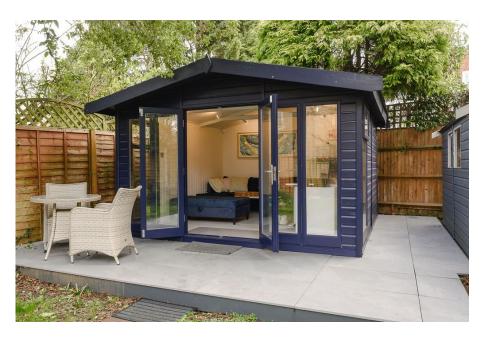

## £1,350,000

- Stunning Three Double Bedroom Detached House (1,381 Sq.Ft)
- Superbly presented Interior Finish
- Separate Well Equipped Kitchen
- Gorgeous Landscaped Garden with Garden Room/ Home Office
- Holland Gardens, Schools and Amenities

Rare detached house, stunning three double bedroom period detached family home (1,381 Sq. Ft) with two bath/shower rooms and a separate wc, featuring a glorious mature garden with fully equipped garden room/home office and off street parking, ideally situated close to Holland Gardens and moments from Raynes Park station, High Street amenities, coffee shops and restaurants. Offering extended accommodation blending comfort and style, with superb finish throughout. \*Video viewing\* click virtual tour tab. Property Ref: DA0587