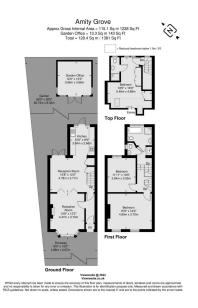

## £1,350,000

- Stunning Three Double Bedroom Detached House (1,381 Sq.Ft)
- Superbly presented Interior Finish
- Separate Well Equipped Kitchen
- Gorgeous Landscaped Garden with Garden Room/ Home Office
- Holland Gardens, Schools and Amenities

Rare detached house, stunning three double bedroom period detached family home (1,381 Sq. Ft) with two bath/shower rooms and a separate wc, featuring a glorious mature garden with fully equipped garden room/home office and off street parking, ideally situated close to Holland Gardens and moments from Raynes Park station, High Street amenities, coffee shops and restaurants. Offering extended accommodation blending comfort and style, with superb finish throughout. \*Video viewing\* click virtual tour tab. Property Ref: DA0587