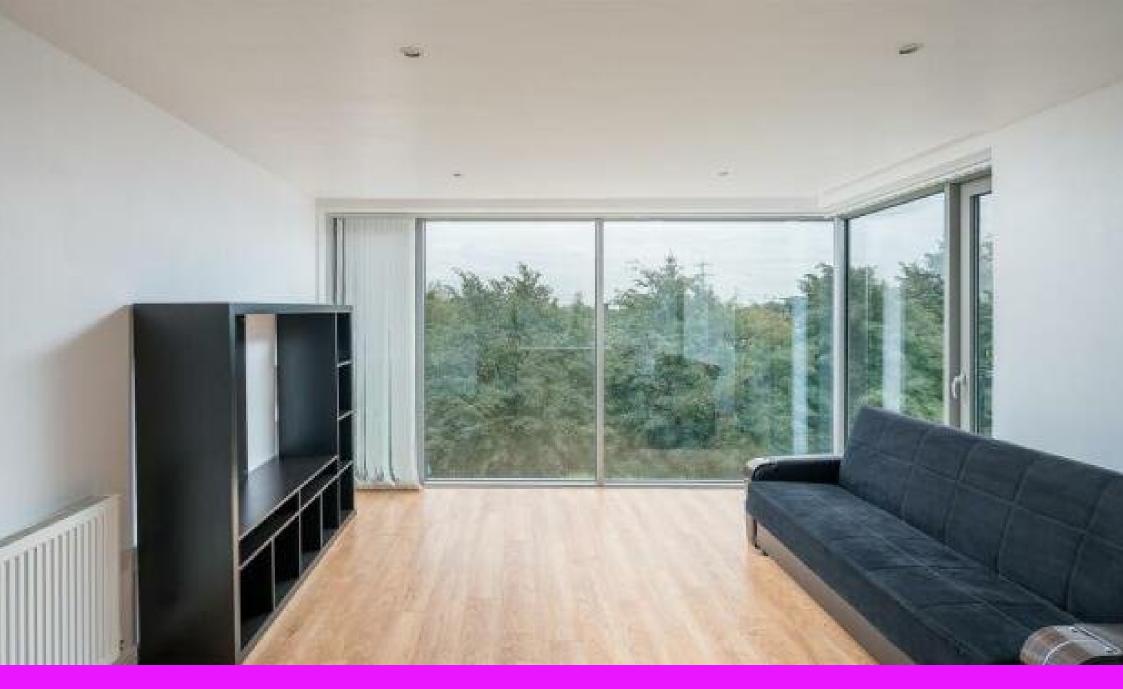

Reception Room/
Kitchen
21'5" x 14'3"
6.59 x 4.34m

Baltroom
19'6" x 9'
5.92 x 2.75m

Second Floor

For Illustration Purposes Only - Not To Scale

The floor glass thould be used as a general coaffice for galactine only and other used to what as propely of to he base of any safe or it.

Please Quote Ref: DG0640. Discover Modern Living in Tottenham Hale. A modern and newly decorated second floor corner apartment with secure underground parking. Designed with the professional in mind. This 2 bedroom, 2 bathroom property combines contemporary style with practicality and convenience, perfectly situated for both work and leisure. A seamless blend of living, dining, and kitchen areas, with plenty of natural light. Modern Kitchen: Equipped with integrated appliances and island.