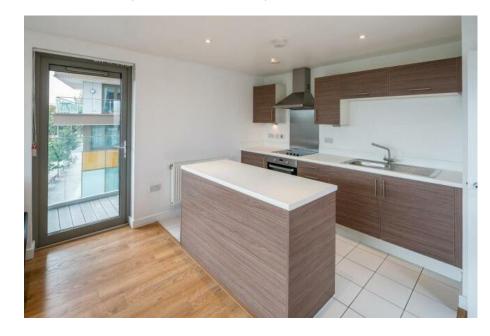

Please Quote Ref: DG0640. Discover Modern Living in Tottenham Hale. A modern and newly decorated second floor corner apartment with secure underground parking. Designed with the professional in mind. This 2 bedroom, 2 bathroom property combines contemporary style with practicality and convenience, perfectly situated for both work and leisure. A seamless blend of living, dining, and kitchen areas, with plenty of natural light. Modern Kitchen: Equipped with integrated appliances and island.