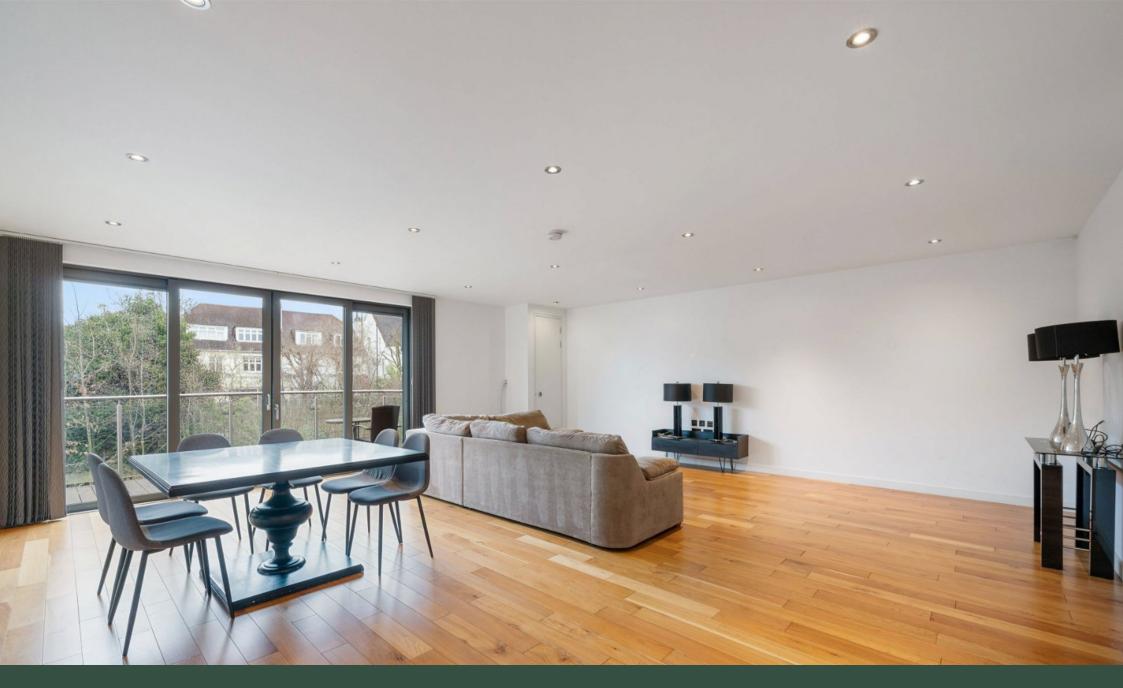

**EUAN WILLIAMS** 

@ euan.williams@exp.uk.com

euanwilliams.exp.uk.com

**L**07855 219 488

Quote Ref: EW0808. The apartment is positioned on the second floor (with a lift) and benefits from having wood flooring and an abundance of natural light throughout. The principal bedroom benefits from having an en suite bathroom, fitted wardrobes, and a private balcony. There is a further double bedroom with fitted wardrobes, an additional modern family bathroom, a fully integrated kitchen fitted with modern appliances, and a reception room that leads directly onto a private balcony overlooking the communal gardens.

Certified Property RICS Measurer

ехр ик

Two bedrooms

Two bathrooms

Open-plan kitchen

· Reception room

Two balconies

· Communal gardens