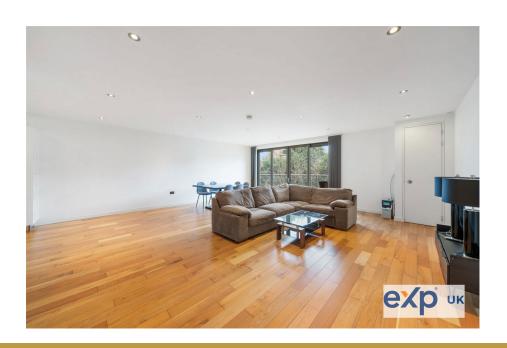

**EUAN WILLIAMS** 

@ euan.williams@exp.uk.com

euanwilliams.exp.uk.com

**L**07855 219 488

Quote Ref: EW0808. The apartment is positioned on the second floor (with a lift) and benefits from having wood flooring and an abundance of natural light throughout. The principal bedroom benefits from having an en suite bathroom, fitted wardrobes, and a private balcony. There is a further double bedroom with fitted wardrobes, an additional modern family bathroom, a fully integrated kitchen fitted with modern appliances, and a reception room that leads directly onto a private balcony overlooking the communal gardens.