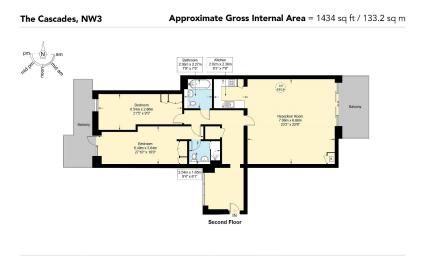

This plan is for layout guidance only and is not drawn to scale unless stated. All dimensions, including windows, doors, and the Total Gross Internal Area (GiA), are approximate. For precise measurements, please constult a qualified architect or surveyor before making any decisions based on this plan.

Certified Property RICS Measurer

ехр ик

Two bedrooms

Two bathrooms

Open-plan kitchen

· Reception room

Two balconies

· Communal gardens