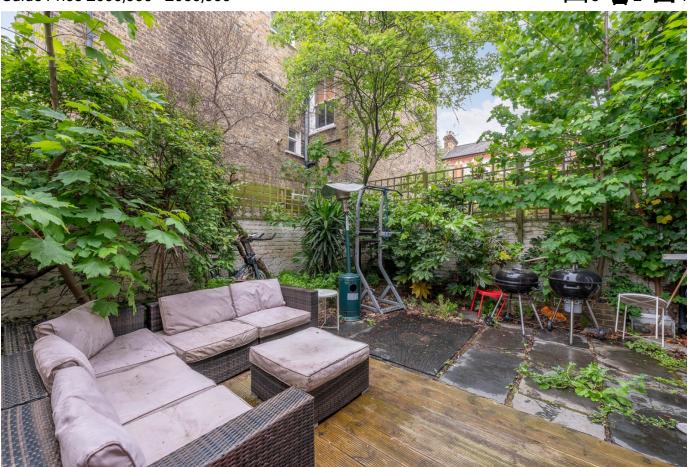

### Atherfold Road, Clapham, SW9

Guide Price £600.000 - £650.000

PLEASE QUOTE JW0326 - Guide Price £600k-£650k Strong rental c.£3kpcm Occupying a fantastic location within just a short walk of excellent transport links and the vibrant amenities of Clapham, this spacious three bedroom split level period conversion with delightful private garden. The property offers spacious accommodation with a wealth of character appeal and some further scope for upgrade to suit own taste. Features include a large open plan reception/ kitchen, three well proportioned bedrooms and two bath/shower rooms, high ceilings with ornate detailing, gas central heating, wood effect flooring, 102 year lease and low outgoings.

#### **Key Features**

- PLEASE QUOTE JW0326
- CLOSE TO CLAPHAM STATIONS
- DELIGHTFUL PRIVATE GARDEN
- SOME FURTHER SCOPE FOR UPGRADE TO TASTE
- SOUGHT AFTER CLAPHAM LOCATION

- EASY ACCESS VIBRANT SHOPS, BARS AND RESTAURANTS
- LONG LEASE AND LOW OUTGOINGS
- BRIGHT ACCOMMODATION WITH **NEUTRAL INTERIORS**
- CHARACTER APPEAL
- SPACIOUS 3 BED, 2 BATH SPLIT LEVEL PERIOD CONVERSION