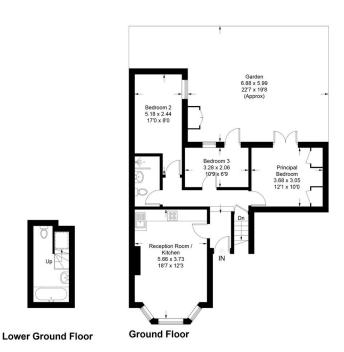

### Atherfold Road, Clapham, SW9

Guide Price £600.000 - £650.000

PLEASE QUOTE JW0326 - Guide Price £600k-£650k Strong rental c.£3kpcm Occupying a fantastic location within just a short walk of excellent transport links and the vibrant amenities of Clapham, this spacious three bedroom split level period conversion with delightful private garden. The property offers spacious accommodation with a wealth of character appeal and some further scope for upgrade to suit own taste. Features include a large open plan reception/ kitchen, three well proportioned bedrooms and two bath/shower rooms, high ceilings with ornate detailing, gas central heating, wood effect flooring, 102 year lease and low outgoings.

#### Atherfold Road

Approximate Gross Internal Area 71.5 sq m / 769 sq ft

lustration for identification purposes only, measurements are approximate, not to scale. floorplansUsketch.com ⊚ (ID 966503)