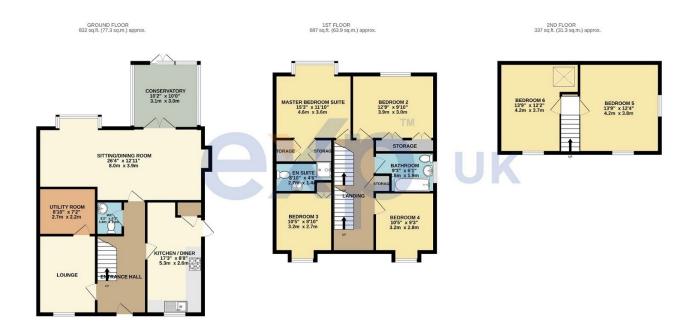

## 13 Fauna Close

Guide Price £1,450,000

Ref: MS0129

This modern 5/6 bedroom detached family home located in the highly sought-after Brockley Park is a fantastic opportunity for a growing family. Situated within this private development. Its direct access to private woodland provides a serene environment for outdoor activities and leisure. The property is conveniently located within walking distance of Stanmore Station and local bus routes.

- 2 Reception Rooms
- Study
- Arranged Over Three Floors
- Close to Stanmore Station
- 1856 SQ FT / 177.5 SQM Approx

TOTAL FLOOR AREA: 1856 sq.ft. (172.5 sq.m.) approx