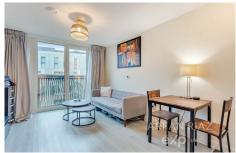

The apartment features a living room with an open plan fully equipped kitchen, a spacious bedroom with a built-in wardrobe, and a modern bathroom. Further benefits include a lift, plenty of storage, and a Juliette balcony with views of River Thames, Chelsea Bridge and communal gardens