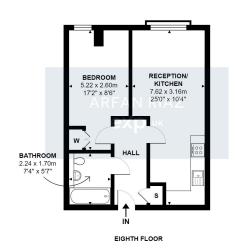

## Woods House, Gatliff Road, London, SW1W £549,999

**ட** 1 <u>ட</u> 1

Enjoy living in a beautiful one-bedroom 485 sq ft apartment situated on the eighth floor in the exclusive Grosvenor Waterside development.

The apartment features a living room with an open plan fully equipped kitchen, a spacious bedroom with a built-in wardrobe, and a modern bathroom. Further benefits include a lift, plenty of storage, and a Juliette balcony with views of River Thames, Chelsea Bridge and communal gardens

## Woods House, Gatliff Road, London, SW1W

APPROX. GROSS INTERNAL AREA: 45.1 m² ... 485 ft²

All attempts have been made to ensure the accuracy of this floor plan.

All measurements of doors, windows, opening directions, room measurements are approximate and no responsibility is taken for any error, omission or misstatement. This plan is for display purposes only and not to scale. The total floor area is not a guarantee, should be used as an approximation and not be used on the basis of valuation.