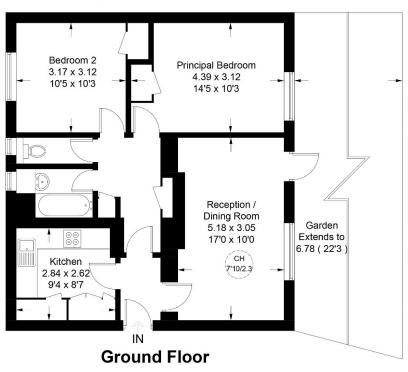

## Kings Avenue

Approximate Gross Internal Area = 66.1 sq m / 711 sq ft

Illustration for identification purposes only, not for valuation purposes, measurements are approximate, not to scale.