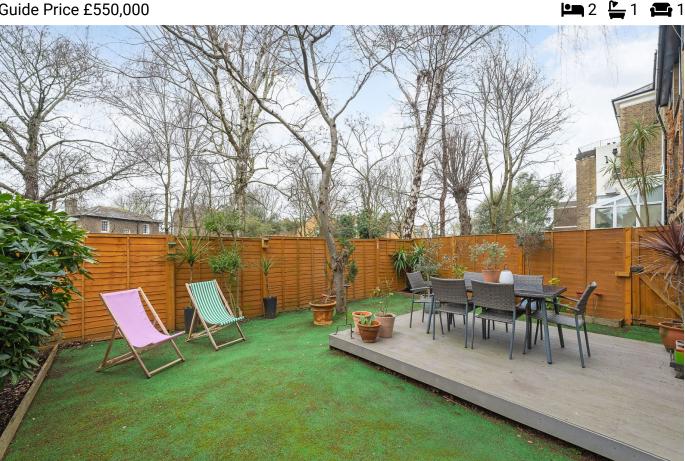

## Kings Avenue, Clapham, SW4

Guide Price £550.000

PLEASE QUOTE JW0326 - Occupying a sought after location on the borders of Clapham and Brixton, this beautifully presented two double bedroom ground floor apartment (711 Sq.Ft) with large private garden, set within a converted police building with blue windows reflecting the heritage of the property. Offering well planned accommodation with stylish interiors and neutral finish throughout, the property represents an ideal purchase for homeowner or investor alike in this fantastic residential location. Features include an inviting reception room with direct access onto the private garden - ideal for al fresco entertaining - separate well equipped kitchen, modern bathroom and separate WC, ample inbuilt storage, gas central heating, double glazing, intruder alarm, communal gardens and residents' permit parking.