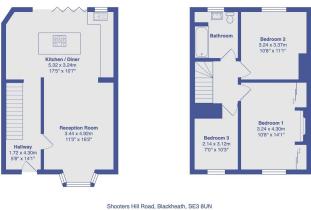

## Shooters Hill Road, Blackheath, London SE3 8UN

Guide Price £550,000

· Stylish Kitchen with central Island

- Contemporary Decor throughout
- · Off Street Parking for 4 **Vehicles**
- Further potential to extend **STPP**
- · Bi Fold Doors Leading onto **Decked Patio**
- Landscaped Rear Garden
- · Close to Blackheath Standard

An smart three bedroom post war family home situated in a convenient location for Blackheath Standard and Charlton. This beautiful three bedroom home has undergone a program of refurbishment resulting contemporary accommodation across two floors. The open layout on the ground floor lends itself perfectly for entertaining, while the living room's large bay window floods the space with natural light. The kitchen boasts bespoke cabinetry, complete with appliances and a central island featuring the hob. To the rear are bifold doors which lead out onto a decked rear patio and beautiful rear garden.

Shooters Hill Road, Blackheath, SE3 8UN

Total Area: 86.0 m<sup>2</sup> ... 926 ft<sup>2</sup>

All measurements are approximate and for display purposes only