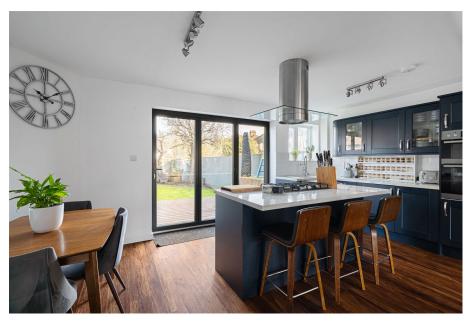

## Shooters Hill Road, Blackheath, London SE3 8UN

Guide Price £550,000

· Stylish Kitchen with central Island

- Contemporary Decor throughout
- · Off Street Parking for 4 **Vehicles**
- Further potential to extend **STPP**
- · Bi Fold Doors Leading onto **Decked Patio**
- Landscaped Rear Garden
- · Close to Blackheath Standard

An smart three bedroom post war family home situated in a convenient location for Blackheath Standard and Charlton. This beautiful three bedroom home has undergone a program of refurbishment resulting contemporary accommodation across two floors. The open layout on the ground floor lends itself perfectly for entertaining, while the living room's large bay window floods the space with natural light. The kitchen boasts bespoke cabinetry, complete with appliances and a central island featuring the hob. To the rear are bifold doors which lead out onto a decked rear patio and beautiful rear garden.