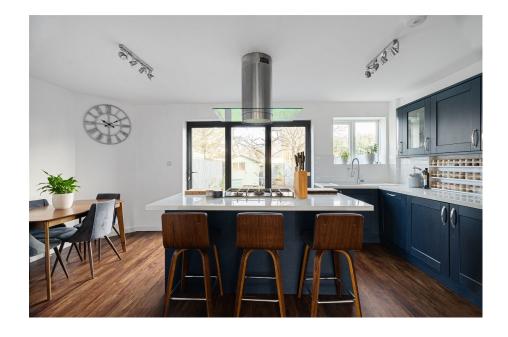

## Shooters Hill Road, Blackheath, London SE3 8UN

Guide Price £550,000

· Stylish Kitchen with central Island

- Contemporary Decor throughout
- · Off Street Parking for 4 **Vehicles**
- Further potential to extend **STPP**
- · Bi Fold Doors Leading onto **Decked Patio**
- Landscaped Rear Garden
- · Close to Blackheath Standard

An smart three bedroom post war family home situated in a convenient location for Blackheath Standard and Charlton. This beautiful three bedroom home has undergone a program of refurbishment resulting contemporary accommodation across two floors. The open layout on the ground floor lends itself perfectly for entertaining, while the living room's large bay window floods the space with natural light. The kitchen boasts bespoke cabinetry, complete with appliances and a central island featuring the hob. To the rear are bifold doors which lead out onto a decked rear patio and beautiful rear garden.