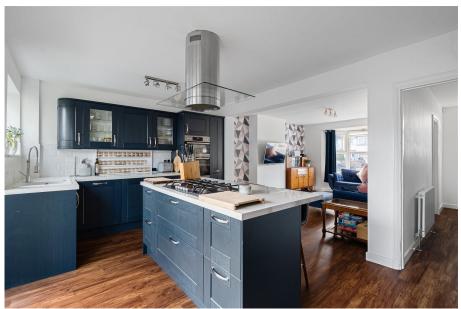

## Shooters Hill Road, Blackheath, London SE3 8UN

Guide Price £550,000

· Stylish Kitchen with central Island

- Contemporary Decor throughout
- · Off Street Parking for 4 **Vehicles**
- Further potential to extend **STPP**
- · Bi Fold Doors Leading onto **Decked Patio**
- Landscaped Rear Garden
- · Close to Blackheath Standard

An smart three bedroom post war family home situated in a convenient location for Blackheath Standard and Charlton. This beautiful three bedroom home has undergone a program of refurbishment resulting contemporary accommodation across two floors. The open layout on the ground floor lends itself perfectly for entertaining, while the living room's large bay window floods the space with natural light. The kitchen boasts bespoke cabinetry, complete with appliances and a central island featuring the hob. To the rear are bifold doors which lead out onto a decked rear patio and beautiful rear garden.