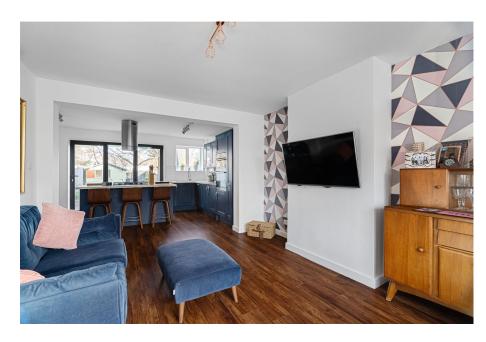

An smart three bedroom post war family home situated in a convenient location for Blackheath Standard and Charlton. This beautiful three bedroom home has undergone a program of refurbishment resulting contemporary accommodation across two floors. The open layout on the ground floor lends itself perfectly for entertaining, while the living room's large bay window floods the space with natural light. The kitchen boasts bespoke cabinetry, complete with appliances and a central island featuring the hob. To the rear are bifold doors which lead out onto a decked rear patio and beautiful rear garden.