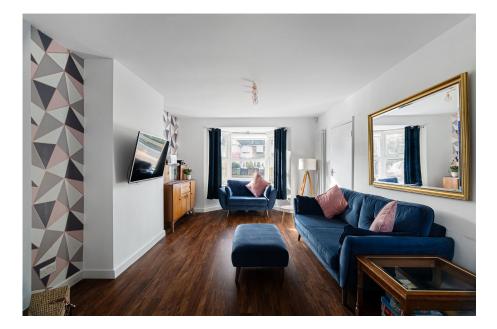

An smart three bedroom post war family home situated in a convenient location for Blackheath Standard and Charlton. This beautiful three bedroom home has undergone a program of refurbishment resulting contemporary accommodation across two floors. The open layout on the ground floor lends itself perfectly for entertaining, while the living room's large bay window floods the space with natural light. The kitchen boasts bespoke cabinetry, complete with appliances and a central island featuring the hob. To the rear are bifold doors which lead out onto a decked rear patio and beautiful rear garden.