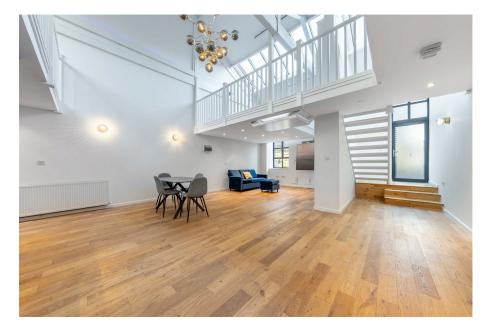

## Property reference number: MA0672

Introducing a beautiful freehold mews house in South Hampstead NW6 with two bedrooms and a stylish "loft-style" design. It's in a great location near shops, restaurants, and transportation.

The property has two bathrooms, both with twin sinks. The spectacular living space spans  $25' \times 20'5$ . The living space is truly remarkable, and features a mezzanine area.

Indigo Mews is on Goldhurst Terrace, a top road in South Hampstead. You'll find plenty of shops and restaurants, like Waitrose and Marks & Spencer, just 0.2 miles away on Finchley Road.