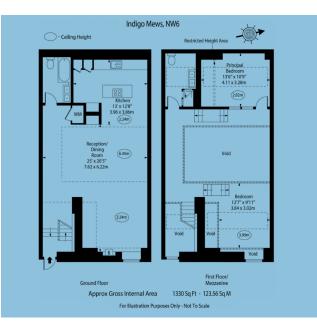

The property has two bathrooms, both with twin sinks. The spectacular living space spans  $25' \times 20'5$ . The living space is truly remarkable, and features a mezzanine area.

Indigo Mews is on Goldhurst Terrace, a top road in South Hampstead. You'll find plenty of shops and restaurants, like Waitrose and Marks & Spencer, just 0.2 miles away on Finchley Road.