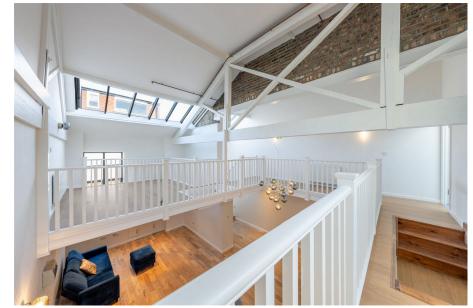

## Property reference number: MA0672

Introducing a beautiful freehold mews house in South Hampstead NW6 with two bedrooms and a stylish "loft-style" design. It's in a great location near shops, restaurants, and transportation.

The property has two bathrooms, both with twin sinks. The spectacular living space spans  $25' \times 20'5$ . The living space is truly remarkable, and features a mezzanine area.

Indigo Mews is on Goldhurst Terrace, a top road in South Hampstead. You'll find plenty of shops and restaurants, like Waitrose and Marks & Spencer, just 0.2 miles away on Finchley Road.