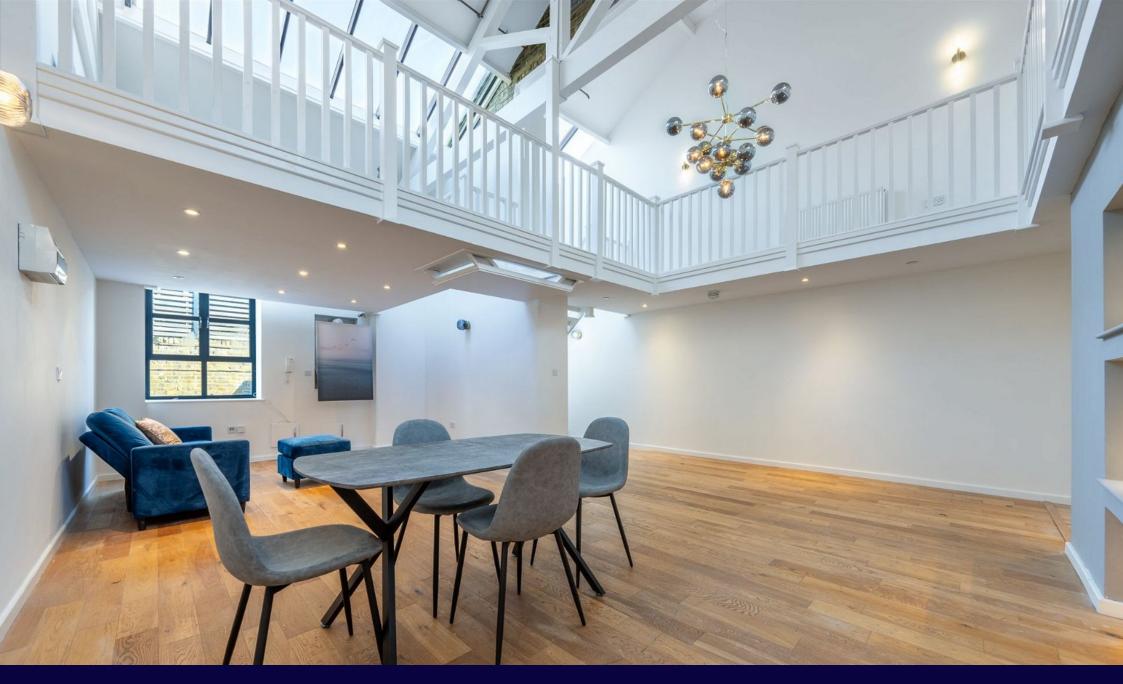

## Property reference number: MA0672

Introducing a beautiful freehold mews house in South Hampstead NW6 with two bedrooms and a stylish "loft-style" design. It's in a great location near shops, restaurants, and transportation.

The property has two bathrooms, both with twin sinks. The spectacular living space spans  $25' \times 20'5$ . The living space is truly remarkable, and features a mezzanine area.

Indigo Mews is on Goldhurst Terrace, a top road in South Hampstead. You'll find plenty of shops and restaurants, like Waitrose and Marks & Spencer, just 0.2 miles away on Finchley Road.