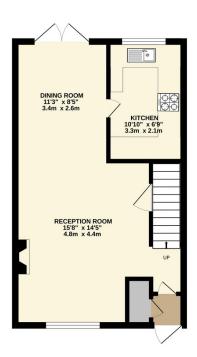

GROUND FLOOR 389 sq.ft. (36.1 sq.m.) approx.

1ST FLOOR 390 sq.ft. (36.2 sq.m.) approx.

ID IAL FLOOR AREA: 7.79 s.g.tt. (7.4 s.g.tt.) approx.

Whilst every attempt has been made to ensure the accuracy of the floorpian contained here, measurement of doors, vindows, rooms and any other items are approximate and no responsibility is taken for any error mission or mis-statement. This plan is not influentative purposes only and should be used as such by any prospective purchaser. The services, systems and appliances shown have not been tested and no quarantic as to their operatibility of efficiency can be given.