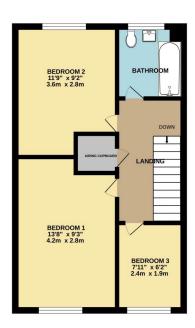

GROUND FLOOR 389 sq.ft. (36.1 sq.m.) approx.

1ST FLOOR 390 sq.ft. (36.2 sq.m.) approx.

ID IAL FLOOR AREA: 7.79 s.g.tt. (7.4 s.g.tt.) approx.

Whilst every attempt has been made to ensure the accuracy of the floorpian contained here, measurement of doors, vindows, rooms and any other items are approximate and no responsibility is taken for any error mission or mis-statement. This plan is not influentative purposes only and should be used as such by any prospective purchaser. The services, systems and appliances shown have not been tested and no quarantic as to their operatibility of efficiency can be given.