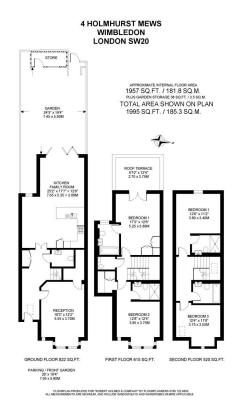

## Durham Road, West Wimbledon, SW20

£1,695,000 Page 4 4 4 2

Beautifully presented four bedroom, four bathroom, modern style semi detached family home (1,995 Sq.Ft) with off street parking, roof terrace and private garden, ideally situated close to Raynes Park station and amenities. Offering bright accommodation over three floors, with stylish interiors and modern finish throughout, the property provides the ideal space for a growing family, in a highly sought after residential location. Features include an inviting front aspect reception room, open plan kitchen/family room, family bathroom, three en-suite bedrooms, ground floor WC, gas central heating, double glazing, quality floor coverings, neutral decor, and ample inbuilt storage.

## **Key Features**

- Beautifully Presented Four Bedroom Semi Detached House (1,995 Sq.Ft)
- · Modern Interiors and Quality Finish
- Four Bath/Shower Rooms (Three En-Suite)
- Delightful Garden with External Store
- Close to Raynes Park Station, Schools and Amenities

- Sought After Location
- Front Reception and Further Open Plan Kitchen/Family Room
- · Master Bedroom with Roof Terrace
- Off Street Parking
- Property Ref: DA 0587