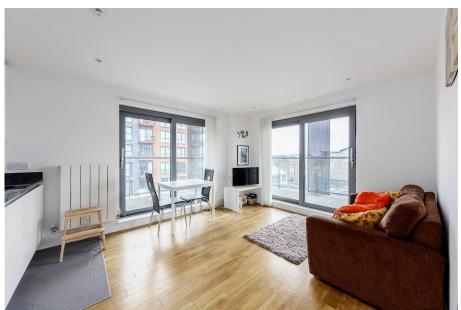

• Gym and Concierge Services

· Close to local amenities

Vast variety of transport links closeby

**₽**3 **₽**2 **₽**1

Presented to the market chain free complementing modern riverside living is this stylish three bedroom apartment situated in the Royal Arsenal Riverside development. Organised over an approximate 730 sq ft, the apartment is situated on the third floor and boasts floor to ceiling windows, modern kitchen with built in appliances and two luxurious stylish bathrooms. The apartment further benefits from ample storage and wrap around balcony and its own allocated parking space.