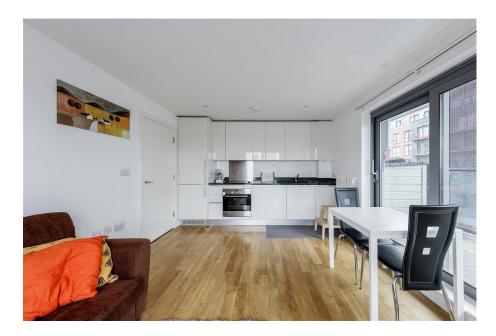

## West Carriage House, Royal Carriage Mews, London SE18 6GA

£580,000

Three Bedrooms

Two Luxurious Bathrooms

Open Plan Reception Kitchen

Fully Integrated Kitchen

 Light and Contemporary thoroughout

Allocated Parking

• Gym and Concierge Services

· Close to local amenities

Vast variety of transport links closeby

**₽**3 **₽**2 **₽**1

Presented to the market chain free complementing modern riverside living is this stylish three bedroom apartment situated in the Royal Arsenal Riverside development. Organised over an approximate 730 sq ft, the apartment is situated on the third floor and boasts floor to ceiling windows, modern kitchen with built in appliances and two luxurious stylish bathrooms. The apartment further benefits from ample storage and wrap around balcony and its own allocated parking space.