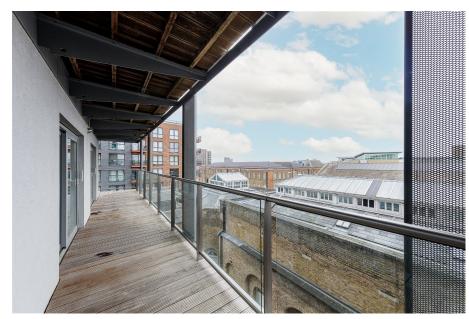

• Gym and Concierge Services

· Close to local amenities

Vast variety of transport links closeby

**₽**3 **₽**2 **₽**1

Presented to the market chain free complementing modern riverside living is this stylish three bedroom apartment situated in the Royal Arsenal Riverside development. Organised over an approximate 730 sq ft, the apartment is situated on the third floor and boasts floor to ceiling windows, modern kitchen with built in appliances and two luxurious stylish bathrooms. The apartment further benefits from ample storage and wrap around balcony and its own allocated parking space.