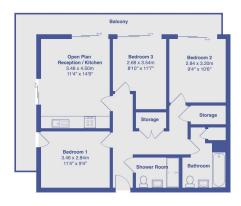

## West Carriage House, Royal Carriage Mews, London SE18 6GA

£580,000

Three Bedrooms

Two Luxurious Bathrooms

Open Plan Reception Kitchen

Fully Integrated Kitchen

 Light and Contemporary thoroughout

Allocated Parking

• Gym and Concierge Services

· Close to local amenities

Vast variety of transport links closeby

**₽**3 **₽**2 **₽**1

Presented to the market chain free complementing modern riverside living is this stylish three bedroom apartment situated in the Royal Arsenal Riverside development. Organised over an approximate 730 sq ft, the apartment is situated on the third floor and boasts floor to ceiling windows, modern kitchen with built in appliances and two luxurious stylish bathrooms. The apartment further benefits from ample storage and wrap around balcony and its own allocated parking space.

West Carriage House, Royal Carriage Mews, Woolwich, SE18 6GA

Total Area: 69.8 m² ... 751 ft² (excluding balcony)

All measurements are approximate and for display purposes only

eXp World UK Ltd is a registered company at Level 37, 25 Canada Square, London, E14 5LQ. Registered company number is 12016573. VAT Registration Number is 327 4120 29