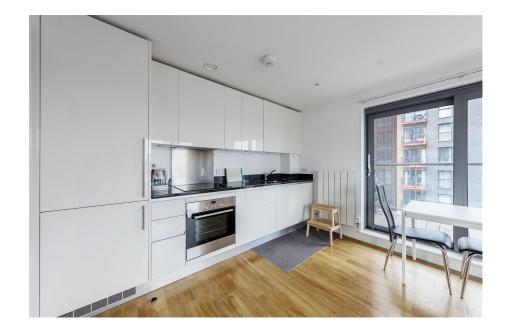

## West Carriage House, Royal Carriage Mews, London SE18 6GA

£580,000

Three Bedrooms

Two Luxurious Bathrooms

Open Plan Reception Kitchen

Fully Integrated Kitchen

 Light and Contemporary thoroughout

Allocated Parking

• Gym and Concierge Services

· Close to local amenities

Vast variety of transport links closeby

**₽**3 **₽**2 **₽**1

Presented to the market chain free complementing modern riverside living is this stylish three bedroom apartment situated in the Royal Arsenal Riverside development. Organised over an approximate 730 sq ft, the apartment is situated on the third floor and boasts floor to ceiling windows, modern kitchen with built in appliances and two luxurious stylish bathrooms. The apartment further benefits from ample storage and wrap around balcony and its own allocated parking space.