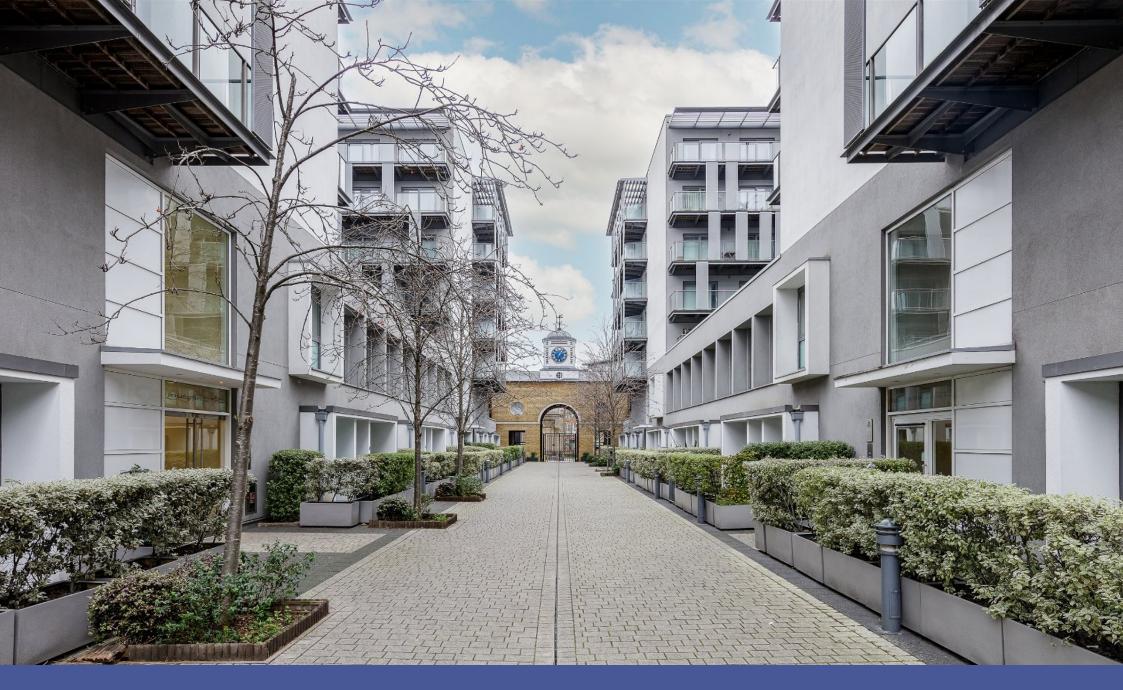

• Gym and Concierge Services

· Close to local amenities

Vast variety of transport links closeby

**₽**3 **₽**2 **₽**1

Presented to the market chain free complementing modern riverside living is this stylish three bedroom apartment situated in the Royal Arsenal Riverside development. Organised over an approximate 730 sq ft, the apartment is situated on the third floor and boasts floor to ceiling windows, modern kitchen with built in appliances and two luxurious stylish bathrooms. The apartment further benefits from ample storage and wrap around balcony and its own allocated parking space.

Residents of the Royal Arsenal can enjoy access to the Royal Arsenal Gym at an additional cost and a host of local amenities on site which include the Dial Arch Pub, the Guard House the Boulangerie Jade patisserie and bakery, and Tesco. Commuting in London is very convenient with easy access to the Elizabeth Line (3 minute walk), Overground and the DLR.