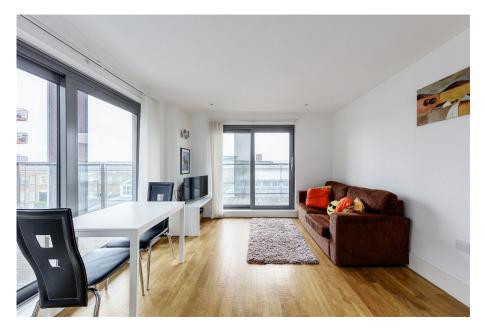

## West Carriage House, Royal Carriage Mews, London SE18 6GA

£580,000

Three Bedrooms

Two Luxurious Bathrooms

Open Plan Reception Kitchen

Fully Integrated Kitchen

 Light and Contemporary thoroughout

Allocated Parking

• Gym and Concierge Services

· Close to local amenities

Vast variety of transport links closeby

**₽**3 **₽**2 **₽**1

Presented to the market chain free complementing modern riverside living is this stylish three bedroom apartment situated in the Royal Arsenal Riverside development. Organised over an approximate 730 sq ft, the apartment is situated on the third floor and boasts floor to ceiling windows, modern kitchen with built in appliances and two luxurious stylish bathrooms. The apartment further benefits from ample storage and wrap around balcony and its own allocated parking space.