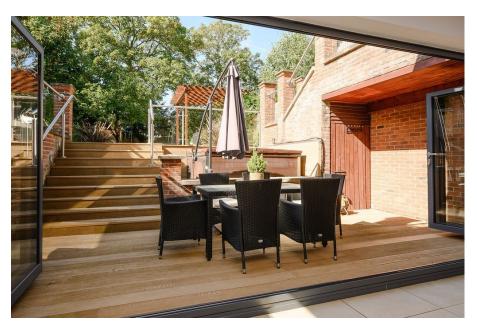

- Sought After Wimbledon Location
- Bright and Spacious Accommodation Over Four Floors
- Impressive Open Plan Kitchen/Diner/Family Room
- Landscaped Private Garden 85ft with Two Terraces and Hot Tub Area
- EPC Property Ref: DA 0587 AR

A truly stunning 'Indigo Scott' built five bedroom, four bathroom (three ensuite), semi detached family home (4,272 Sq.Ft) with a secure gated driveway, off street parking for two cars, and a beautiful 85ft landscaped garden with two terraces and hot tub area. Offering exceptional accommodation over four floors including a stunning kitchen diner family room with terrace, large reception room with terrace, spacious home office room with bespoke 'Hyperion' fittings, further reception room ideal for a cinema room or games room, immaculate finish and luxury interiors throughout. Property Ref: DA 0587 AR