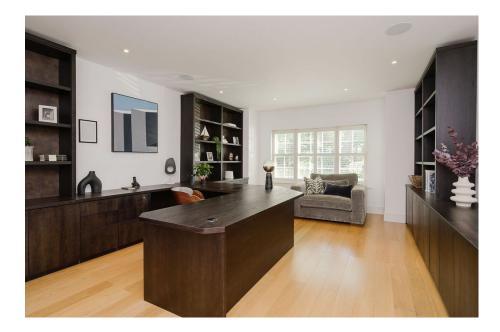

DANIEL ARCHER

@ daniel.archer@exp.uk.com

danielarcher.exp.uk.com

**\** 07792 947 756

- Stunning 'Indigo Scott' Built Five Bedroom Family Home (4,272 Sq.Ft)
- Luxury Interiors and High Quality Finish
- Three Large Reception Rooms plus a bespoke 'Hyperion' fitted home office
- Four Bath/Shower Rooms (Three En-Suite) Plus Two Guest WC's
- Gated Driveway with Secure Off Street Parking for Two Cars

A truly stunning 'Indigo Scott' built five bedroom, four bathroom (three ensuite), semi detached family home (4,272 Sq.Ft) with a secure gated driveway, off street parking for two cars, and a beautiful 85ft landscaped garden with two terraces and hot tub area. Offering exceptional accommodation over four floors including a stunning kitchen diner family room with terrace, large reception room with terrace, spacious home office room with bespoke 'Hyperion' fittings, further reception room ideal for a cinema room or games room, immaculate finish and luxury interiors throughout. Property Ref: DA 0587 AR