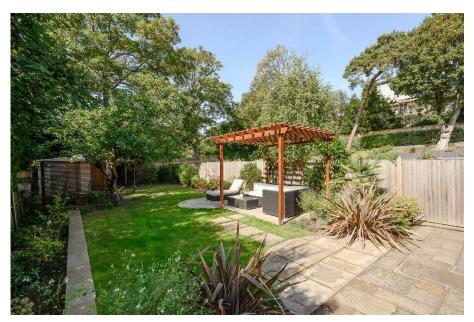

- Sought After Wimbledon Location
- Bright and Spacious Accommodation Over Four Floors
- Impressive Open Plan Kitchen/Diner/Family Room
- Landscaped Private Garden 85ft with Two Terraces and Hot Tub Area
- EPC Property Ref: DA 0587 AR

A truly stunning 'Indigo Scott' built five bedroom, four bathroom (three ensuite), semi detached family home (4,272 Sq.Ft) with a secure gated driveway, off street parking for two cars, and a beautiful 85ft landscaped garden with two terraces and hot tub area. Offering exceptional accommodation over four floors including a stunning kitchen diner family room with terrace, large reception room with terrace, spacious home office room with bespoke 'Hyperion' fittings, further reception room ideal for a cinema room or games room, immaculate finish and luxury interiors throughout. Property Ref: DA 0587 AR