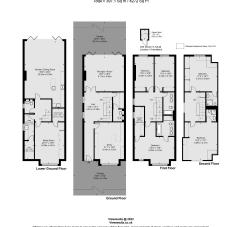

A truly stunning 'Indigo Scott' built five bedroom, four bathroom (three ensuite), semi detached family home (4,272 Sq.Ft) with a secure gated driveway, off street parking for two cars, and a beautiful 85ft landscaped garden with two terraces and hot tub area. Offering exceptional accommodation over four floors including a stunning kitchen diner family room with terrace, large reception room with terrace, spacious home office room with bespoke 'Hyperion' fittings, further reception room ideal for a cinema room or games room, immaculate finish and luxury interiors throughout. Property Ref: DA 0587 AR