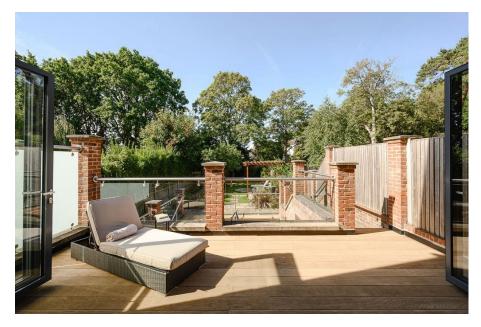

- Sought After Wimbledon Location
- Bright and Spacious Accommodation Over Four Floors
- Impressive Open Plan Kitchen/Diner/Family Room
- Landscaped Private Garden 85ft with Two Terraces and Hot Tub Area
- EPC Property Ref: DA 0587 AR

A truly stunning 'Indigo Scott' built five bedroom, four bathroom (three ensuite), semi detached family home (4,272 Sq.Ft) with a secure gated driveway, off street parking for two cars, and a beautiful 85ft landscaped garden with two terraces and hot tub area. Offering exceptional accommodation over four floors including a stunning kitchen diner family room with terrace, large reception room with terrace, spacious home office room with bespoke 'Hyperion' fittings, further reception room ideal for a cinema room or games room, immaculate finish and luxury interiors throughout. Property Ref: DA 0587 AR