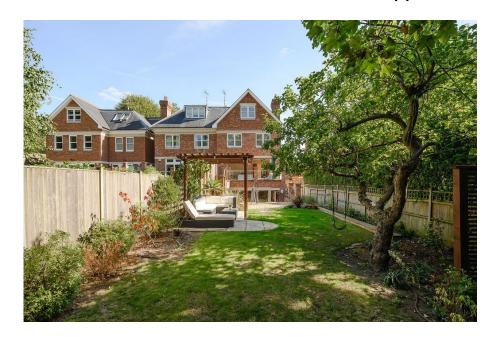

- Sought After Wimbledon Location
- Bright and Spacious Accommodation Over Four Floors
- Impressive Open Plan Kitchen/Diner/Family Room
- Landscaped Private Garden 85ft with Two Terraces and Hot Tub Area
- EPC Property Ref: DA 0587 AR

A truly stunning 'Indigo Scott' built five bedroom, four bathroom (three ensuite), semi detached family home (4,272 Sq.Ft) with a secure gated driveway, off street parking for two cars, and a beautiful 85ft landscaped garden with two terraces and hot tub area. Offering exceptional accommodation over four floors including a stunning kitchen diner family room with terrace, large reception room with terrace, spacious home office room with bespoke 'Hyperion' fittings, further reception room ideal for a cinema room or games room, immaculate finish and luxury interiors throughout. Property Ref: DA 0587 AR