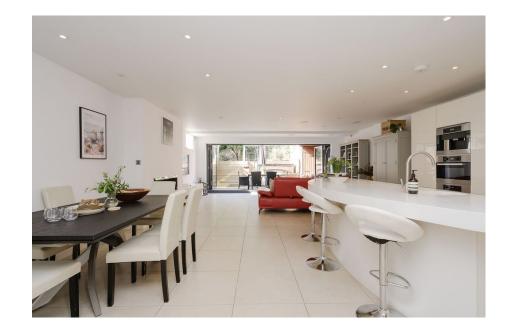

A truly stunning 'Indigo Scott' built five bedroom, four bathroom (three ensuite), semi detached family home (4,272 Sq.Ft) with a secure gated driveway, off street parking for two cars, and a beautiful 85ft landscaped garden with two terraces and hot tub area. Offering exceptional accommodation over four floors including a stunning kitchen diner family room with terrace, large reception room with terrace, spacious home office room with bespoke 'Hyperion' fittings, further reception room ideal for a cinema room or games room, immaculate finish and luxury interiors throughout. Property Ref: DA 0587 AR