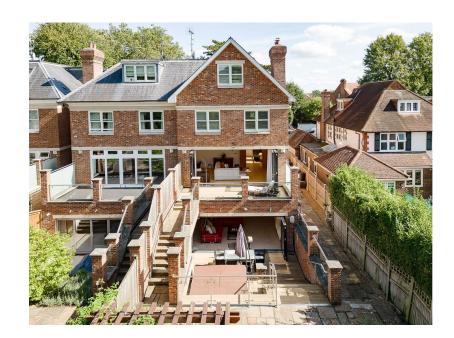

- Sought After Wimbledon Location
- Bright and Spacious Accommodation Over Four Floors
- Impressive Open Plan Kitchen/Diner/Family Room
- Landscaped Private Garden 85ft with Two Terraces and Hot Tub Area
- EPC Property Ref: DA 0587 AR

A truly stunning 'Indigo Scott' built five bedroom, four bathroom (three ensuite), semi detached family home (4,272 Sq.Ft) with a secure gated driveway, off street parking for two cars, and a beautiful 85ft landscaped garden with two terraces and hot tub area. Offering exceptional accommodation over four floors including a stunning kitchen diner family room with terrace, large reception room with terrace, spacious home office room with bespoke 'Hyperion' fittings, further reception room ideal for a cinema room or games room, immaculate finish and luxury interiors throughout. Property Ref: DA 0587 AR