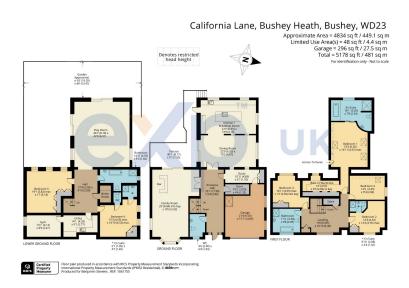

## Ref: MS0129

With 5,178 SQ FT 481 SQM (Approx) of internal living space arranged over three floors, this SIX BEDROOM, FIVE BATHROOM, FOUR RECEPTION ROOM DETACHED FAMILY RESIDENCE situated in one of Bushey Heaths' most sought after residential roads is a home we can only visualise in our dreams. Situated in the heart of Bushey Heath with its array of local shops, restaurants, deli's and cafes and Bushey Synagogue, this property allows you to put down roots and enjoy luxury living in your "forever home".

Offering ample parking for many cars, a huge double / treble garage, gym, utility room and plenty of storage as well as being presented to a high finish, if this property suits your taste and budget it must be on your viewing list.