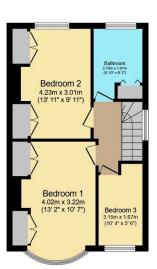

**First Floor** 

Total floor area 99.9 m² (1,075 sq.ft.) approx

This floor plan is for illustrative purposes only. It is not drawn to scale. Any measurements, floor areas (including any total floor area), openings and orientation are approximate. No details are guaranteed, they cannot be relied upon for any purpose and they do not form part of any agreement. No liability is taken for any error, omission or misstatement. A party must rely upon its own inspection(s). Powered by www.focalagent.com