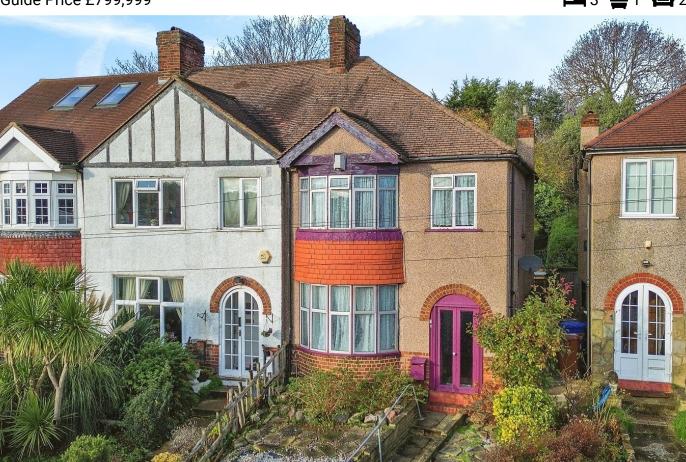

## **Overhill Road**

Guide Price £799,999

QUOTE AB0697 - A spacious three bedroom end of terrace house situated on a popular residential road in East Dulwich. Offering nearly 1100 Sq Ft, the property presents an ideal canvas for anyone looking to create a lasting family home. The house boasts an exceptionally large rear garden which also offers scope for further development; and is complemented by side access. Overhill Road is ideally located for easy access to Forest Hill Station (Overground), as well as the many local bus routes of Lordship Lane and the South Circular. The local amenities and schools of Dulwich, Peckham Rye, and Forest Hill are also easily accessible, while the green open spaces of Dulwich Park and Horniman Gardens are located close by.

## **Key Features**

- QUOTE AB0697
- THREE BEDROOMS
- 1075 SQ FT
- SIDE ACCESS
- NEAREST STATION FOREST HILL (OVRGROUND)

- END OF TERRACE
- TWO RECEPTION ROOMS
- EXTENSIVE REAR GARDEN
- PRIME EAST DULWICH LOCATION
- CLOSE TO LOCAL AMENITIES OF LORDSHIP LANE