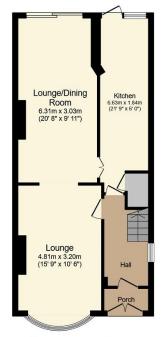

**First Floor** 

Total floor area 99.9 m² (1,075 sq.ft.) approx

This floor plan is for illustrative purposes only. It is not drawn to scale. Any measurements, floor areas (including any total floor area), openings and orientation are approximate. No details are guaranteed, they cannot be relied upon for any purpose and they do not form part of any agreement. No liability is taken for any error, omission or misstatement. A party must rely upon its own inspection(s). Powered by www.focalagent.com