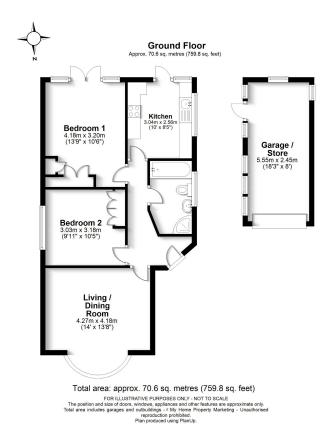

This two double bedroom detached bungalow is set in a favoured location convenient for Pinner and Eastcote amenities. The accommodation comprises of two large bedrooms, a bathroom, a living room and a spacious kitchen leading to the large south facing garden. The property also benefits from having planning already granted for a loft conversion, a garage, is 0.2 miles a way from Cannon Lane Primary School, 0.5 miles away from the popular Pinner High School and is 0.9 miles away from Eastcote Station (Metropolitan Line & Piccadilly Line).