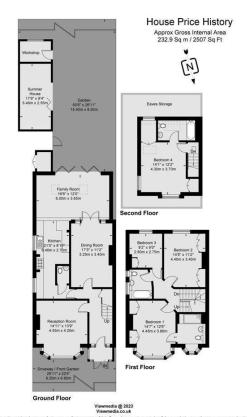

## Cottenham Park Road, West Wimbledon, SW20

Beautifully presented and significantly extended four bedroom semi detached family home (2,507 Sq.Ft) with off street parking and private garden boasting summerhouse and workshop, enviably situated in a sought after West Wimbledon location. The property offers bright and spacious accommodation over three floors, perfectly blending character appeal and period charm, with stylish interiors and modern finish throughout. Features include three light and airy reception rooms, well equipped high gloss fitted kitchen, first floor family bathroom, two en-suite bedrooms, guest WC, gas central heating, double glazing, ample inbuilt storage, quality floor coverings, and neutral decor.

## **Key Features**

- Significantly Extended Four Bedroom Semi Detached Family Home (2,507 Sq.Ft)
- Character Appeal and Stylish Interiors
- · High Gloss Fitted Kitchen
- · Off Street Parking
- Close to Transport Links, Schools and Amenities

- Sought After West Wimbledon Location
- · Three Reception Rooms
- Three Bathrooms (Two En-Suite) Plus Guest WC
- Garden with Summerhouse and Workshop
- Property Ref: DA0587

Whilst every attempt has been made to ensure the accuracy of this floor plan, measurements of doors, windows and rooms are approximate and or esponsibility is taken for any error or emission. This illustration is for identification purpose only. Measured and drawn accordance will RICS middlings. Not drawn to scale, unless stated. Dispensions shown are to the nearest 3" and are to the noints indicated by the arrow head