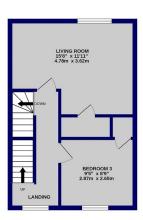

GROUND FLOOR 393 sq.ft. (36.5 sq.m.) approx.

1ST FLOOR 397 sq.ft. (36.9 sq.m.) approx.

2ND FLOOR 398 sq.ft. (37.0 sq.m.) approx.