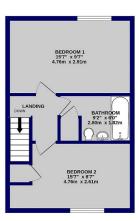

GROUND FLOOR 393 sq.ft. (36.5 sq.m.) approx.

1ST FLOOR 397 sq.ft. (36.9 sq.m.) approx.

2ND FLOOR 398 sq.ft. (37.0 sq.m.) approx.