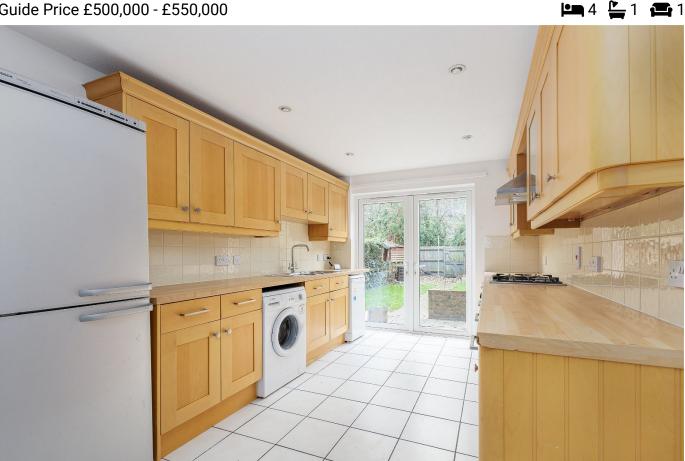

## Ravensbourne Avenue, Beckenham, BR2

Guide Price £500.000 - £550.000

Please Quote Ref TH0310 For All Enquiries - Well presented three/four bedroom townhouse (1,188 Sq.Ft) with delightful private garden and residents parking, ideally situated moments from Ravensbourne station and beautiful Beckenham Place Park. Offered to the market with no onward chain, the property provides bright and spacious versatile accommodation, laid out over three floors, with modern interiors and neutral finish throughout. Features include a generous first floor reception room, well equipped ground floor eat-in kitchen/diner, family bathroom and ground floor WC, ample inbuilt storage, gas central heating, double glazing, and quality floor coverings.

## **Key Features**

- Please Quote Ref TH0310 For All **Enquiries**
- Modern Interiors and Neutral Finish
- · Separate Eat-In Kitchen/Diner
- Versatile Fourth Bedroom/Study
- · No Chain

- · Well Presented Three/Four Bedroom Townhouse (1,188 Sq.Ft)
- · Bright and Spacious Reception Room
- · Family Bathroom and Guest WC
- Private Garden and Residents Parking
- · Moments from Ravensbourne Station and **Amenities**