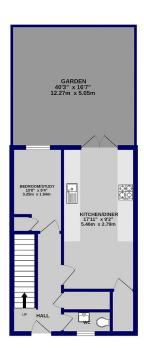

GROUND FLOOR 393 sq.ft. (36.5 sq.m.) approx.

1ST FLOOR 397 sq.ft. (36.9 sq.m.) approx.

2ND FLOOR 398 sq.ft. (37.0 sq.m.) approx.